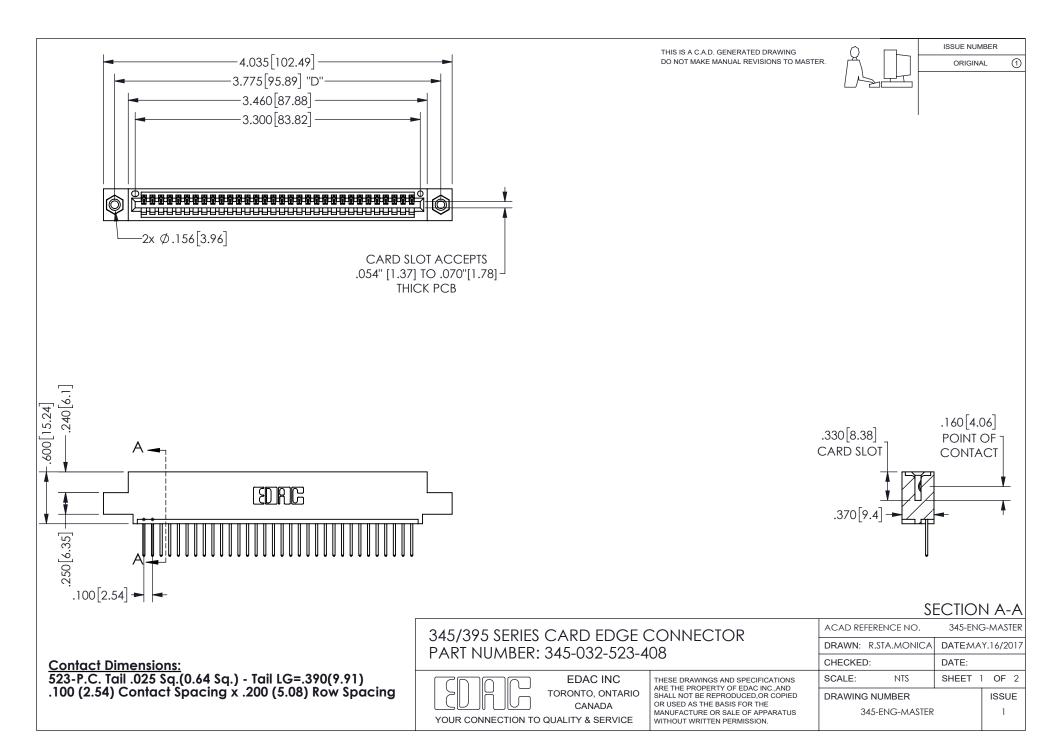

ISSUE NUMBER ORIGINAL

1









**Contact Code 558** 

Contact Code 559

Contact Code 560

INSULATOR MATERIAL: THERMOPLASTIC POLYESTER, UL 94V-0 DAP MATERIAL AVAILABLE UPON REQUEST

CONTACT MATERIAL; COPPER ALLOY

CONTACT PLATING: GOLD ON THE MATING AREA, TIN PLATING ON THE CONTACT TAILS, NICKEL UNDERPLATE

## 345/395 SERIES CARD EDGE CONNECTOR CONTACT CODE 555,556,558,559,560 DIMENSIONS

YOUR CONNECTION TO QUALITY & SERVICE

**EDAC INC** TORONTO, ONTARIO CANADA

THESE DRAWINGS AND SPECIFICATIONS ARE THE PROPERTY OF EDAC INC.,AND SHALL NOT BE REPRODUCED, OR COPIED OR USED AS THE BASIS FOR THE MANUFACTURE OR SALE OF APPARATUS WITHOUT WRITTEN PERMISSION.

| ACAD REFERENCE NO.  | 345-ENG-MASTER   |
|---------------------|------------------|
| DRAWN: R.STA.MONICA | DATE:MAY.16/2017 |
| C