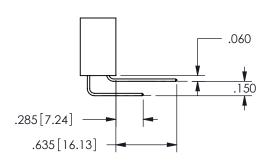

345/395 SERIES CARD EDGE CONNECTOR CONTACT CODE 555,556,558,559,560 DIMENSIONS

YOUR CONNECTION TO QUALITY & SERVICE

**EDAC INC** TORONTO, ONTARIO CANADA

THESE DRAWINGS AND SPECIFICATIONS ARE THE PROPERTY OF EDAC INC.,AND SHALL NOT BE REPRODUCED, OR COPIED OR USED AS THE BASIS FOR THE MANUFACTURE OR SALE OF APPARATUS WITHOUT WRITTEN PERMISSION.

ORIGINAL 1

ISSUE NUMBER

**Contact Code 558** 

Contact Code 559

Contact Code 560

- INSULATOR MATERIAL: THERMOPLASTIC POLYESTER, UL 94V-0 DAP MATERIAL AVAILABLE UPON REQUEST
- CONTACT MATERIAL; COPPER ALLOY

CONTACT PLATING: GOLD ON THE MATING AREA, TIN PLATING ON THE CONTACT TAILS, NICKEL UNDERPLATE