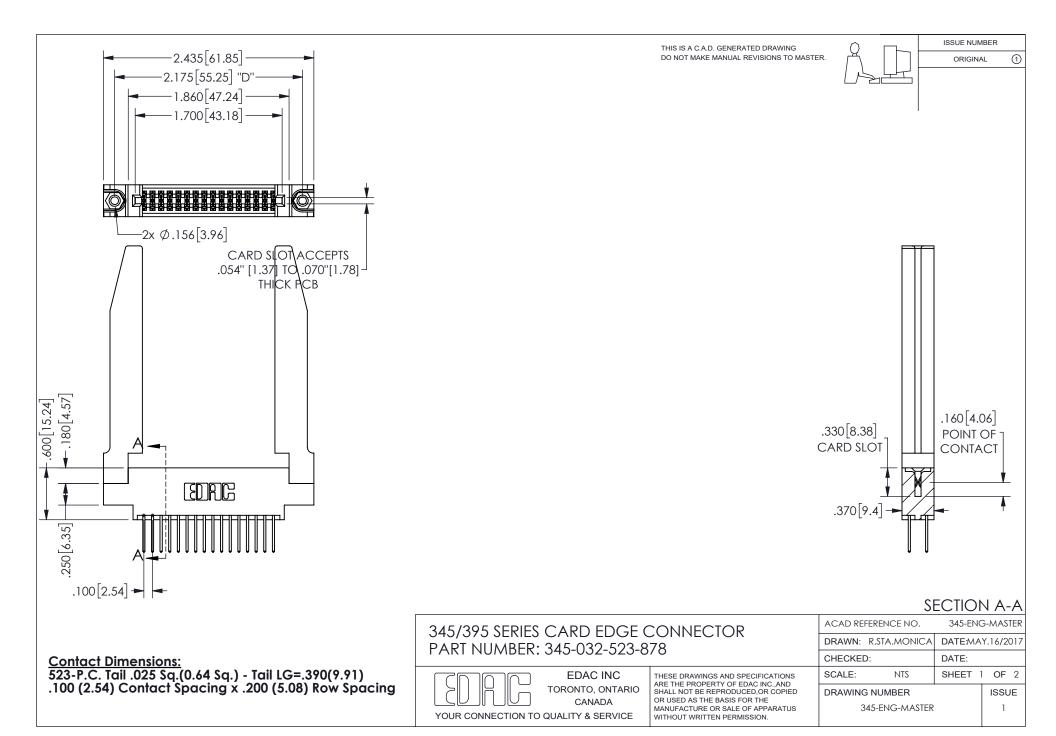

345/395 SERIES CARD EDGE CONNECTOR CONTACT CODE 555,556,558,559,560 DIMENSIONS

YOUR CONNECTION TO QUALITY & SERVICE

**EDAC INC** TORONTO, ONTARIO CANADA

THESE DRAWINGS AND SPECIFICATIONS ARE THE PROPERTY OF EDAC INC.,AND SHALL NOT BE REPRODUCED, OR COPIED OR USED AS THE BASIS FOR THE MANUFACTURE OR SALE OF APPARATUS WITHOUT WRITTEN PERMISSION.

ORIGINAL 1

ISSUE NUMBER

**Contact Code 558** 

Contact Code 559

Contact Code 560

- INSULATOR MATERIAL: THERMOPLASTIC POLYESTER, UL 94V-0 DAP MATERIAL AVAILABLE UPON REQUEST
- CONTACT MATERIAL; COPPER ALLOY

CONTACT PLATING: GOLD ON THE MATING AREA, TIN PLATING ON THE CONTACT TAILS, NICKEL UNDERPLATE