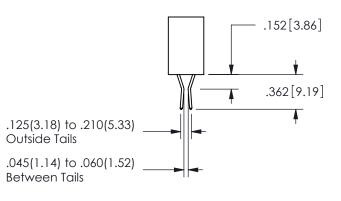

345/395 SERIES CARD EDGE CONNECTOR CONTACT CODE 555,556,558,559,560 DIMENSIONS

YOUR CONNECTION TO QUALITY & SERVICE

**EDAC INC** TORONTO, ONTARIO CANADA

THESE DRAWINGS AND SPECIFICATIONS ARE THE PROPERTY OF EDAC INC.,AND SHALL NOT BE REPRODUCED, OR COPIED OR USED AS THE BASIS FOR THE MANUFACTURE OR SALE OF APPARATUS WITHOUT WRITTEN PERMISSION.

ORIGINAL 1

ISSUE NUMBER

**Contact Code 558** 

Contact Code 559

Contact Code 560

- INSULATOR MATERIAL: THERMOPLASTIC POLYESTER, UL 94V-0 DAP MATERIAL AVAILABLE UPON REQUEST
- CONTACT MATERIAL; COPPER ALLOY

CONTACT PLATING: GOLD ON THE MATING AREA, TIN PLATING ON THE CONTACT TAILS, NICKEL UNDERPLATE