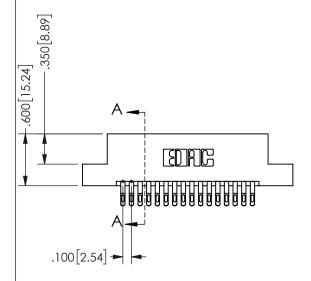

## SECTION A-A

345/395 SERIES CARD EDGE CONNECTOR PART NUMBER: 345-032-555-202

**EDAC INC** TORONTO, ONTARIO CANADA

THESE DRAWINGS AND SPECIFICATIONS ARE THE PROPERTY OF EDAC INC.,AND SHALL NOT BE REPRODUCED, OR COPIED OR USED AS THE BASIS FOR THE MANUFACTURE OR SALE OF APPARATUS WITHOUT WRITTEN PERMISSION.

| ACAD REFERENCE NO.  | 345-ENG-MASTER   |
|---------------------|------------------|
| DRAWN: R.STA.MONICA | DATE:MAY.16/2017 |
| CHECKED:            | DATE:            |
| SCALE: NTS          | SHEET 1 OF 2     |
| DRAWING NUMBER      | ISSUE            |
| 345-ENG-MASTER      | 1                |
|                     |                  |