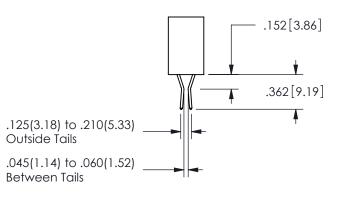

## <u>Contact Dimensions:</u> 555-Extender Board Bend (Code 500 Contacts) See Sheet 2 for Contact Code 555, 556, 558, 559, 560 **Dimensions**

.160 4.06 .330[8.38] POINT OF CARD SLOT CONTACT