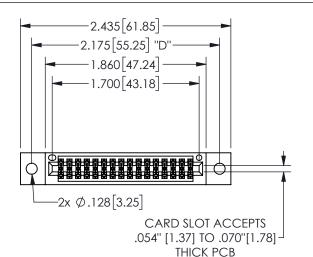

## SECTION A-A

345/395 SERIES CARD EDGE CONNECTOR PART NUMBER: 345-032-555-202

**EDAC INC** TORONTO, ONTARIO CANADA

THESE DRAWINGS AND SPECIFICATIONS ARE THE PROPERTY OF EDAC INC.,AND SHALL NOT BE REPRODUCED, OR COPIED OR USED AS THE BASIS FOR THE MANUFACTURE OR SALE OF APPARATUS WITHOUT WRITTEN PERMISSION.

| ACAD REFERENCE NO.  | 345-ENG-MASTER   |
|---------------------|------------------|
| DRAWN: R.STA.MONICA | DATE:MAY.16/2017 |
| CHECKED:            | DATE:            |
| SCALE: NTS          | SHEET 1 OF 2     |
| DRAWING NUMBER      | ISSUE            |
| 345-ENG-MASTER      | 1                |
|                     |                  |