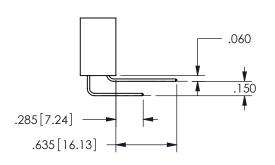

## <u>Contact Dimensions:</u> 555-Extender Board Bend (Code 500 Contacts) See Sheet 2 for Contact Code 555, 556, 558, 559, 560 **Dimensions**

.160 4.06 .330[8.38] POINT OF CARD SLOT CONTACT

ORIGINAL 1

ISSUE NUMBER

**Contact Code 558** 

Contact Code 559

**Contact Code 560** 

- INSULATOR MATERIAL: THERMOPLASTIC POLYESTER, UL 94V-0 DAP MATERIAL AVAILABLE UPON REQUEST
- CONTACT MATERIAL; COPPER ALLOY

CONTACT PLATING: GOLD ON THE MATING AREA, TIN PLATING ON THE CONTACT TAILS, NICKEL UNDERPLATE

345/395 SERIES CARD EDGE CONNECTOR CONTACT CODE 555,556,558,559,560 DIMENSIONS

YOUR CONNECTION TO QUALITY & SERVICE