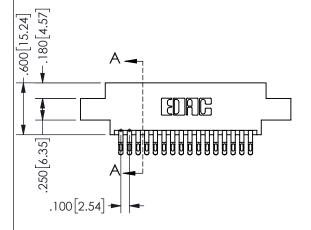

## 345/395 SERIES CARD EDGE CONNECTOR PART NUMBER: 345-032-555-807

YOUR CONNECTION TO QUALITY & SERVICE

**EDAC INC** TORONTO, ONTARIO CANADA

THESE DRAWINGS AND SPECIFICATIONS ARE THE PROPERTY OF EDAC INC.,AND SHALL NOT BE REPRODUCED, OR COPIED OR USED AS THE BASIS FOR THE MANUFACTURE OR SALE OF APPARATUS WITHOUT WRITTEN PERMISSION.

|                     |               |                  | , , , , , |
|---------------------|---------------|------------------|-----------|
| ACAD REFERENCE NO.  |               | 345-ENG-MASTER   |           |
| DRAWN: R.STA.MONICA |               | DATE:MAY.16/2017 |           |
| CHECKED:            |               | DATE:            |           |
| SCALE:              | NTS           | SHEET            | OF 2      |
| DRAWING             | NUMBER        |                  | ISSUE     |
| 3                   | 45-ENG-MASTER |                  | 1         |