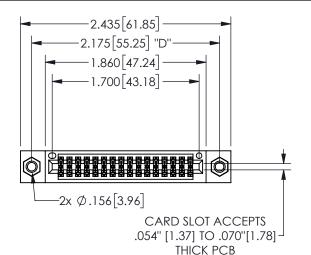

## 345/395 SERIES CARD EDGE CONNECTOR PART NUMBER: 345-032-555-807

YOUR CONNECTION TO QUALITY & SERVICE

**EDAC INC** TORONTO, ONTARIO CANADA

THESE DRAWINGS AND SPECIFICATIONS ARE THE PROPERTY OF EDAC INC.,AND SHALL NOT BE REPRODUCED, OR COPIED OR USED AS THE BASIS FOR THE MANUFACTURE OR SALE OF APPARATUS WITHOUT WRITTEN PERMISSION.

|                     |               |                  | , , , , , |
|---------------------|---------------|------------------|-----------|
| ACAD REFERENCE NO.  |               | 345-ENG-MASTER   |           |
| DRAWN: R.STA.MONICA |               | DATE:MAY.16/2017 |           |
| CHECKED:            |               | DATE:            |           |
| SCALE:              | NTS           | SHEET            | OF 2      |
| DRAWING             | NUMBER        |                  | ISSUE     |
| 3                   | 45-ENG-MASTER |                  | 1         |