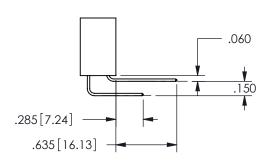

## <u>Contact Dimensions:</u> 555-Extender Board Bend (Code 500 Contacts) See Sheet 2 for Contact Code 555, 556, 558, 559, 560 **Dimensions**

.160 4.06 .330[8.38] POINT OF CARD SLOT CONTACT .370 9.4

SECTION A-A

ORIGINAL 1

ISSUE NUMBER

**Contact Code 558** 

Contact Code 559

**Contact Code 560** 

- INSULATOR MATERIAL: THERMOPLASTIC POLYESTER, UL 94V-0 DAP MATERIAL AVAILABLE UPON REQUEST
- CONTACT MATERIAL; COPPER ALLOY

CONTACT PLATING: GOLD ON THE MATING AREA, TIN PLATING ON THE CONTACT TAILS, NICKEL UNDERPLATE

345/395 SERIES CARD EDGE CONNECTOR CONTACT CODE 555,556,558,559,560 DIMENSIONS

YOUR CONNECTION TO QUALITY & SERVICE