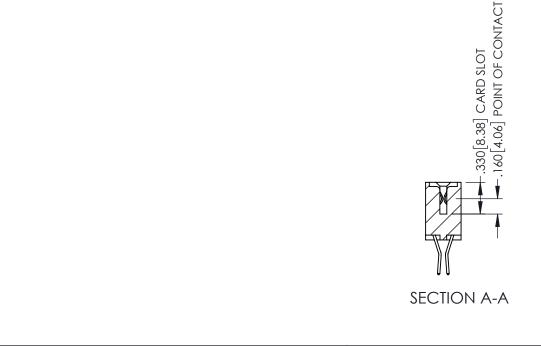

## 345/395 SERIES CARD EDGE CONNECTOR CONTACT CODE 555,556,558,559,560 DIMENSIONS

YOUR CONNECTION TO QUALITY & SERVICE

ACAD REFERENCE NO. 345-ENG-MASTER DATE:MAY.16/2017 DRAWN: R.STA.MONICA 1:1 SHEET 2 OF 2 345-ENG-MASTER