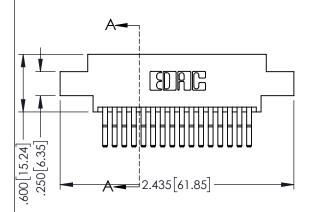

| 345/395 SERIES CARD EDGE CONNECTOR PART NUMBER: 345-032-560-807 |                                                                                                                                                              | ACAD REFERENCE NO. 345-ENG-MASTER |     |                  |       |
|-----------------------------------------------------------------|--------------------------------------------------------------------------------------------------------------------------------------------------------------|-----------------------------------|-----|------------------|-------|
|                                                                 |                                                                                                                                                              | DRAWN: R.STA.MONICA               |     | DATE:MAY.16/2017 |       |
|                                                                 |                                                                                                                                                              | CHECKED:                          |     | DATE:            |       |
| COOO EDAC INC                                                   | THESE DRAWINGS AND SPECIFICATIONS                                                                                                                            | SCALE:                            | 1:1 | SHEET 1          | OF 2  |
|                                                                 | ARE THE PROPERTY OF EDAC INC.,AND SHALL NOT BE REPRODUCED,OR COPIED OR USED AS THE BASIS FOR THE MANUFACTURE OR SALE OF APPARATUS WITHOUT WRITTEN PERMISSION | DRAWING NUMBER                    |     |                  | ISSUE |
|                                                                 |                                                                                                                                                              | 345-ENG-MASTER                    |     |                  | 1     |