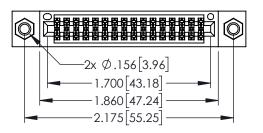

| 345/395 SERIES CARD EDGE CONNECTOR PART NUMBER: 345-032-560-807 |                                                                                                                                                              | ACAD REFERENCE NO. 345-ENG-MASTER |     |                  |       |
|-----------------------------------------------------------------|--------------------------------------------------------------------------------------------------------------------------------------------------------------|-----------------------------------|-----|------------------|-------|
|                                                                 |                                                                                                                                                              | DRAWN: R.STA.MONICA               |     | DATE:MAY.16/2017 |       |
|                                                                 |                                                                                                                                                              | CHECKED:                          |     | DATE:            |       |
| COOO EDAC INC                                                   | THESE DRAWINGS AND SPECIFICATIONS                                                                                                                            | SCALE:                            | 1:1 | SHEET 1          | OF 2  |
|                                                                 | ARE THE PROPERTY OF EDAC INC.,AND SHALL NOT BE REPRODUCED,OR COPIED OR USED AS THE BASIS FOR THE MANUFACTURE OR SALE OF APPARATUS WITHOUT WRITTEN PERMISSION | DRAWING NUMBER                    |     |                  | ISSUE |
|                                                                 |                                                                                                                                                              | 345-ENG-MASTER                    |     |                  | 1     |