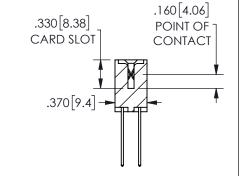

ORIGINAL 1

ISSUE NUMBER

**Contact Code 558** 

Contact Code 559

**Contact Code 560** 

INSULATOR MATERIAL: THERMOPLASTIC POLYESTER, UL 94V-0 DAP MATERIAL AVAILABLE UPON REQUEST

CONTACT MATERIAL; COPPER ALLOY CONTACT PLATING: GOLD ON THE MATING AREA, TIN PLATING ON THE CONTACT TAILS, NICKEL UNDERPLATE