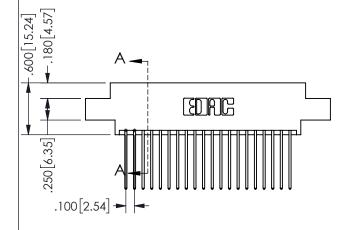

THIS IS A C.A.D. GENERATED DRAWING -2.835[72.01] DO NOT MAKE MANUAL REVISIONS TO MASTER. 2.575[65.41] "D" -2.260 [57.4] 2.100 [53.34]

ISSUE NUMBER ORIGINAL 1

-2x Ø.156[3.96]

CARD SLOT ACCEPTS .054" [1.37] TO .070"[1.78] <sup>\(\)</sup> THICK PCB

<u>Contact Dimensions:</u>
542-Wire Wrap .025 Sq.(0.64 Sq.) - Tail LG=.645(16.38)
.100 (2.54) Contact Spacing x .200 (5.08) Row Spacing

345/395 SERIES CARD EDGE CONNECTOR PART NUMBER: 345-040-542-804

YOUR CONNECTION TO QUALITY & SERVICE