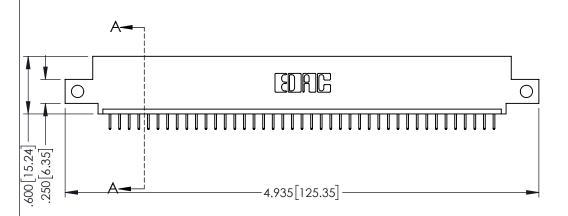

330E NUMBER

ORIGINAL

1

NOILD 330 [8.38] CARD SLOT -1.160 [4.06] POINT OF CONTACT

- INSULATOR MATERIAL: THERMOPLASTIC PBT BLACK, UL 94V-0
- CONTACT MATERIAL; COPPER TIN ALLOY
   CONTACT PLATING: GOLD ON THE MATING AREA, TIN PLATING ON THE CONTACT TAILS, NICKEL UNDERPLATE

| 345/395 SERIES CARD EDGE CONNECTO | R |
|-----------------------------------|---|
| PART NUMBER: 345-041-524-412      |   |

EDAC INC TORONTO, ONTARIO CANADA

YOUR CONNECTION TO QUALITY & SERVICE WITHOUT WRITTEN PERM