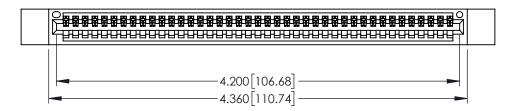

330E NUMBER

ORIGINAL

1

NOILD 330 [8.38] CARD SLOT -1.160 [4.06] POINT OF CONTACT

- INSULATOR MATERIAL: THERMOPLASTIC PBT BLACK, UL 94V-0
- CONTACT MATERIAL; COPPER TIN ALLOY
   CONTACT PLATING: GOLD ON THE MATING AREA, TIN PLATING ON THE CONTACT TAILS, NICKEL UNDERPLATE

| 345/395 SERIES CARD EDGE CONNECTO | R |
|-----------------------------------|---|
| PART NUMBER: 345-041-524-412      |   |

EDAC INC TORONTO, ONTARIO CANADA

YOUR CONNECTION TO QUALITY & SERVICE WITHOUT WRITTEN PERM