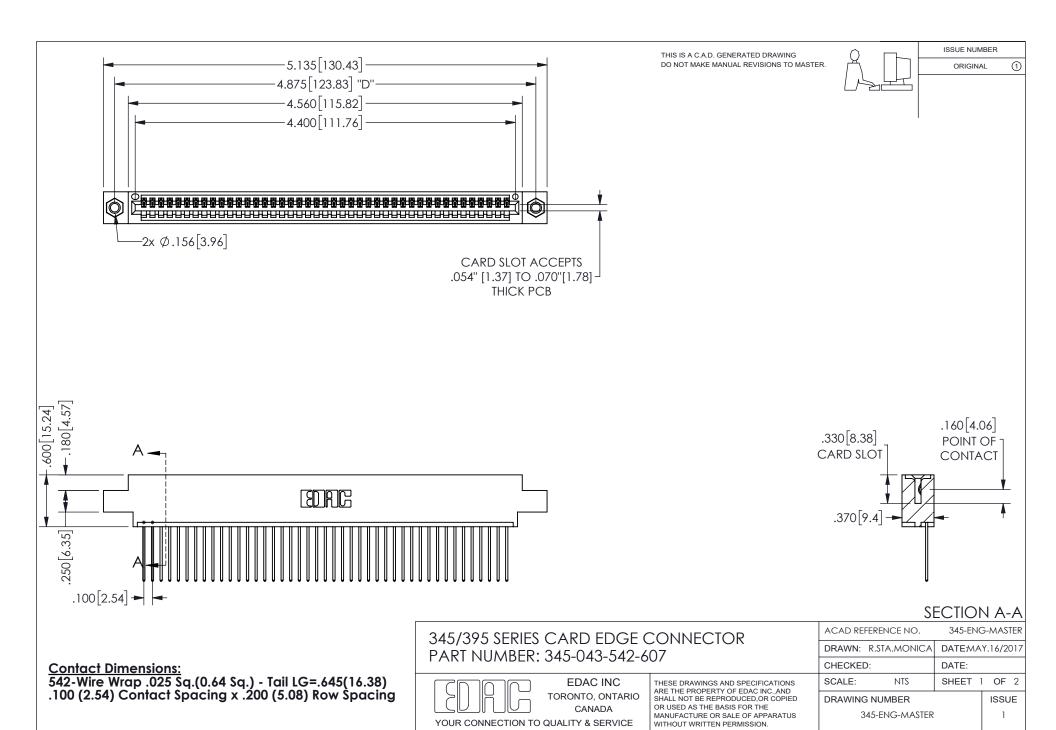

ISSUE NUMBER ORIGINAL

1

**Contact Code 558** 

Contact Code 559

Contact Code 560

INSULATOR MATERIAL: THERMOPLASTIC POLYESTER, UL 94V-0 DAP MATERIAL AVAILABLE UPON REQUEST

CONTACT MATERIAL; COPPER ALLOY

CONTACT PLATING: GOLD ON THE MATING AREA, TIN PLATING ON THE CONTACT TAILS, NICKEL UNDERPLATE

## 345/395 SERIES CARD EDGE CONNECTOR CONTACT CODE 555,556,558,559,560 DIMENSIONS

YOUR CONNECTION TO QUALITY & SERVICE

**EDAC INC** TORONTO, ONTARIO CANADA

THESE DRAWINGS AND SPECIFICATIONS ARE THE PROPERTY OF EDAC INC.,AND SHALL NOT BE REPRODUCED, OR COPIED OR USED AS THE BASIS FOR THE MANUFACTURE OR SALE OF APPARATUS WITHOUT WRITTEN PERMISSION.

| ACAD REFERENCE NO.  | 345-ENG-MASTER   |
|---------------------|------------------|
| DRAWN: R.STA.MONICA | DATE:MAY.16/2017 |
| CHECKED:            | DATE:            |
| SCALE: 1:1          | SHEET 2 OF 2     |
| DRAWING NUMBER      | ISSUE            |
| 345-ENG-MASTER      | 1                |