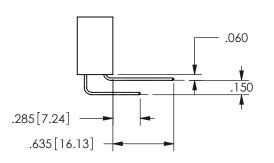

## -.350[8.89] .600[15.24] ROPE .100[2.54]

<u>Contact Dimensions:</u>
556-Extender Board Bend (Code 520 Contacts)
See Sheet 2 for Contact Code 555, 556, 558, 559, 560 **Dimensions** 

| 345/395 SERIES CARD EDGE CONNECTOR |
|------------------------------------|
| PART NUMBER: 345-048-556-207       |