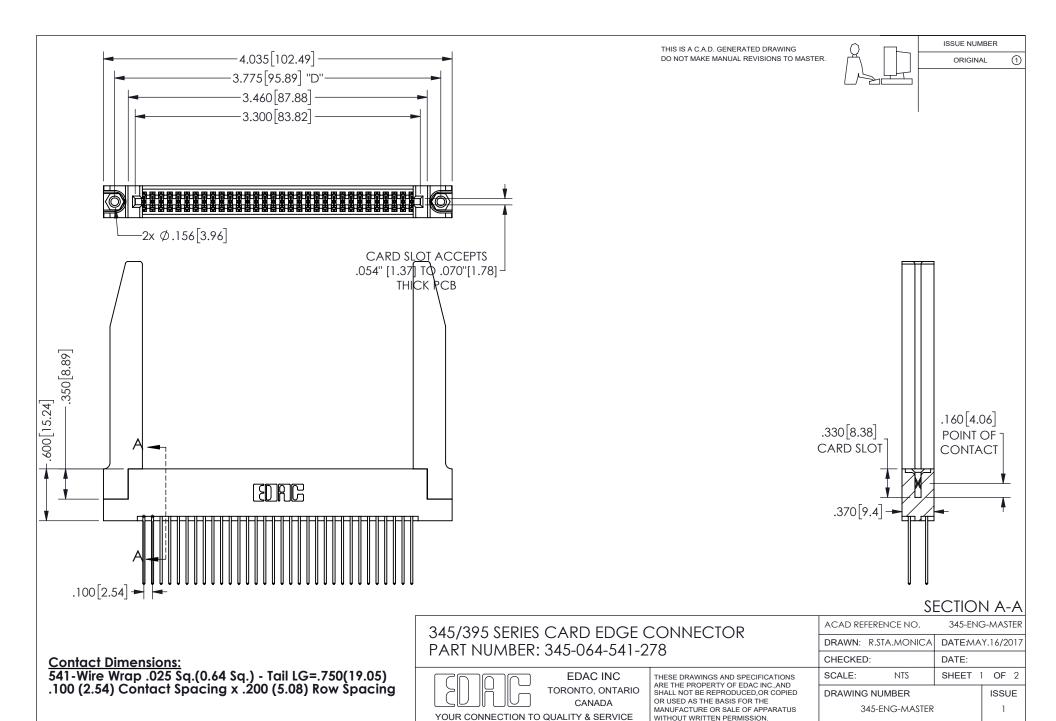

ISSUE NUMBER ORIGINAL

1

**Contact Code 558** 

Contact Code 559

Contact Code 560

INSULATOR MATERIAL: THERMOPLASTIC POLYESTER, UL 94V-0 DAP MATERIAL AVAILABLE UPON REQUEST

CONTACT MATERIAL; COPPER ALLOY

CONTACT PLATING: GOLD ON THE MATING AREA, TIN PLATING ON THE CONTACT TAILS, NICKEL UNDERPLATE

## 345/395 SERIES CARD EDGE CONNECTOR CONTACT CODE 555,556,558,559,560 DIMENSIONS

YOUR CONNECTION TO QUALITY & SERVICE

**EDAC INC** TORONTO, ONTARIO CANADA

THESE DRAWINGS AND SPECIFICATIONS ARE THE PROPERTY OF EDAC INC.,AND SHALL NOT BE REPRODUCED, OR COPIED OR USED AS THE BASIS FOR THE MANUFACTURE OR SALE OF APPARATUS WITHOUT WRITTEN PERMISSION.

| ACAD REFERENCE NO.  | 345-ENG-MASTER   |
|---------------------|------------------|
| DRAWN: R.STA.MONICA | DATE:MAY.16/2017 |
| CHECKED:            | DATE:            |
| SCALE: 1:1          | SHEET 2 OF 2     |
| DRAWING NUMBER      | ISSUE            |
| 345-ENG-MASTER      | 1                |