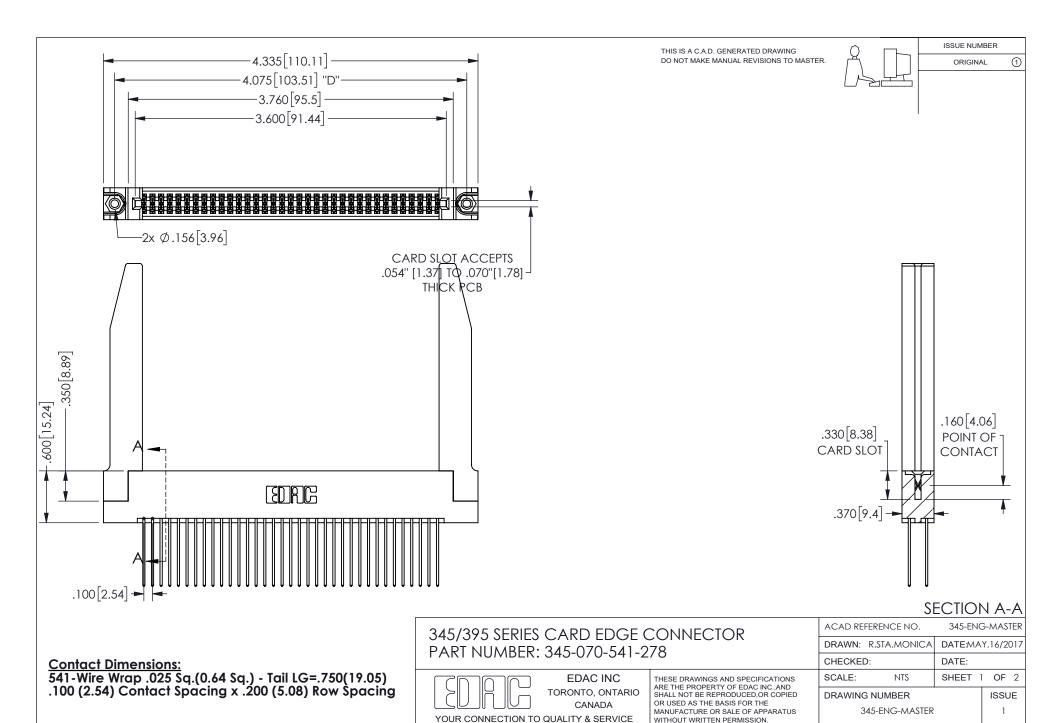

ISSUE NUMBER ORIGINAL

1

**Contact Code 558** 

Contact Code 559

Contact Code 560

INSULATOR MATERIAL: THERMOPLASTIC POLYESTER, UL 94V-0 DAP MATERIAL AVAILABLE UPON REQUEST

CONTACT MATERIAL; COPPER ALLOY

CONTACT PLATING: GOLD ON THE MATING AREA, TIN PLATING ON THE CONTACT TAILS, NICKEL UNDERPLATE

## 345/395 SERIES CARD EDGE CONNECTOR CONTACT CODE 555,556,558,559,560 DIMENSIONS

YOUR CONNECTION TO QUALITY & SERVICE

**EDAC INC** TORONTO, ONTARIO CANADA

THESE DRAWINGS AND SPECIFICATIONS ARE THE PROPERTY OF EDAC INC.,AND SHALL NOT BE REPRODUCED, OR COPIED OR USED AS THE BASIS FOR THE MANUFACTURE OR SALE OF APPARATUS WITHOUT WRITTEN PERMISSION.

| ACAD REFERENCE NO.  | 345-ENG-MASTER   |
|---------------------|------------------|
| DRAWN: R.STA.MONICA | DATE:MAY.16/2017 |
| CHECKED:            | DATE:            |
| SCALE: 1:1          | SHEET 2 OF 2     |
| DRAWING NUMBER      | ISSUE            |
| 345-ENG-MASTER      | 1                |