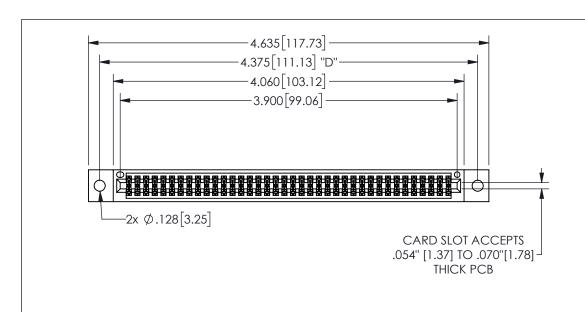

345/395 SERIES CARD EDGE CONNECTOR PART NUMBER: 345-076-542-502

YOUR CONNECTION TO QUALITY & SERVICE

**EDAC INC** TORONTO, ONTARIO CANADA

THESE DRAWINGS AND SPECIFICATIONS ARE THE PROPERTY OF EDAC INC.,AND SHALL NOT BE REPRODUCED, OR COPIED OR USED AS THE BASIS FOR THE MANUFACTURE OR SALE OF APPARATUS WITHOUT WRITTEN PERMISSION.

## 345/395 SERIES CARD EDGE CONNECTOR CONTACT CODE 555,556,558,559,560 DIMENSIONS

YOUR CONNECTION TO QUALITY & SERVICE

**EDAC INC** TORONTO, ONTARIO CANADA

THESE DRAWINGS AND SPECIFICATIONS ARE THE PROPERTY OF EDAC INC.,AND SHALL NOT BE REPRODUCED, OR COPIED OR USED AS THE BASIS FOR THE MANUFACTURE OR SALE OF APPARATUS WITHOUT WRITTEN PERMISSION.