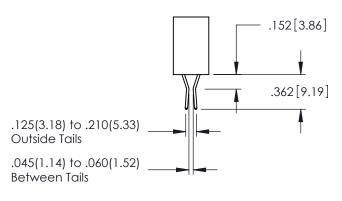

345/395 SERIES CARD EDGE CONNECTOR CONTACT CODE 555,556,558,559,560 DIMENSIONS

YOUR CONNECTION TO QUALITY & SERVICE

|   | DRAWN: R.STA.MONICA | DATE:MAY.16/2017 |  |
|---|---------------------|------------------|--|
|   | CHECKED:            | DATE:            |  |
|   | SCALE: 1:1          | SHEET 2 OF 2     |  |
| D | DRAWING NUMBER      | ISSUE            |  |
|   | 345-ENG-MASTER      | 1                |  |