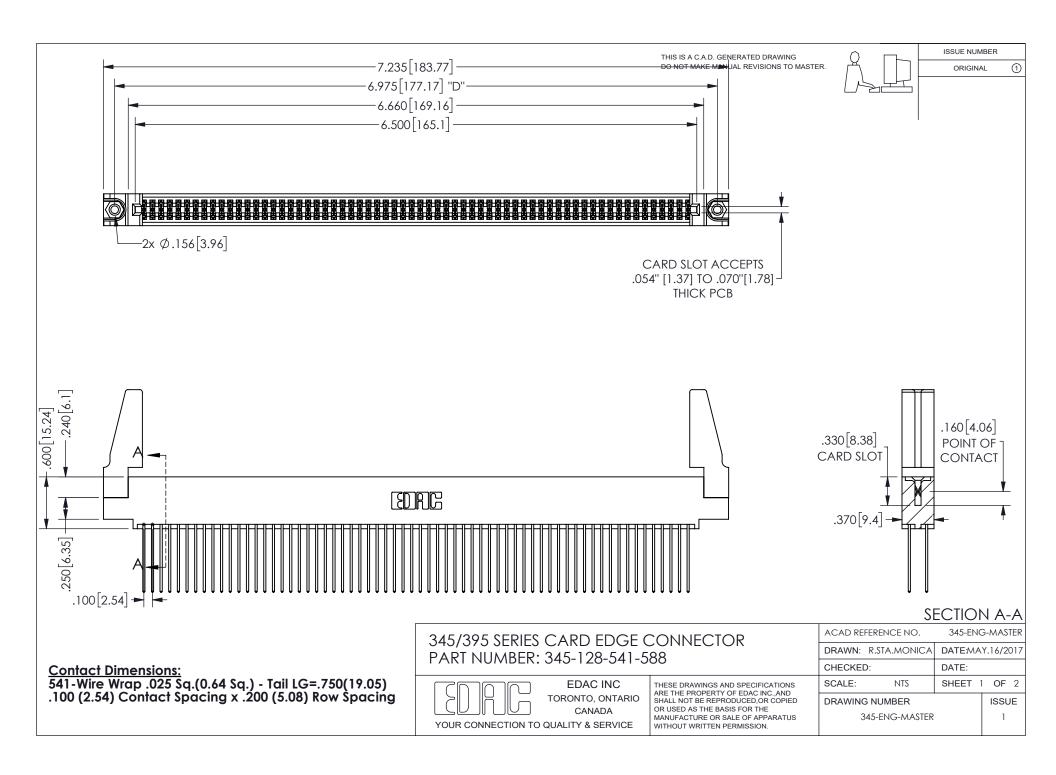

ORIGINAL 1

ISSUE NUMBER

**Contact Code 558** 

Contact Code 559

Contact Code 560

- INSULATOR MATERIAL: THERMOPLASTIC POLYESTER, UL 94V-0 DAP MATERIAL AVAILABLE UPON REQUEST

CONTACT MATERIAL; COPPER ALLOY CONTACT PLATING: GOLD ON THE MATING AREA, TIN PLATING ON THE CONTACT TAILS, NICKEL UNDERPLATE

## 345/395 SERIES CARD EDGE CONNECTOR CONTACT CODE 555,556,558,559,560 DIMENSIONS

YOUR CONNECTION TO QUALITY & SERVICE

**EDAC INC** TORONTO, ONTARIO CANADA

THESE DRAWINGS AND SPECIFICATIONS ARE THE PROPERTY OF EDAC INC.,AND SHALL NOT BE REPRODUCED, OR COPIED OR USED AS THE BASIS FOR THE MANUFACTURE OR SALE OF APPARATUS WITHOUT WRITTEN PERMISSION.

| ACAD REFERENCE NO.  | 345-ENG-MASTER   |
|---------------------|------------------|
| DRAWN: R.STA.MONICA | DATE:MAY.16/2017 |
| CHECKED:            | DATE:            |
| SCALE: 1:1          | SHEET 2 OF 2     |
| DRAWING NUMBER      | ISSUE            |
| 345-ENG-MASTER      | 1                |