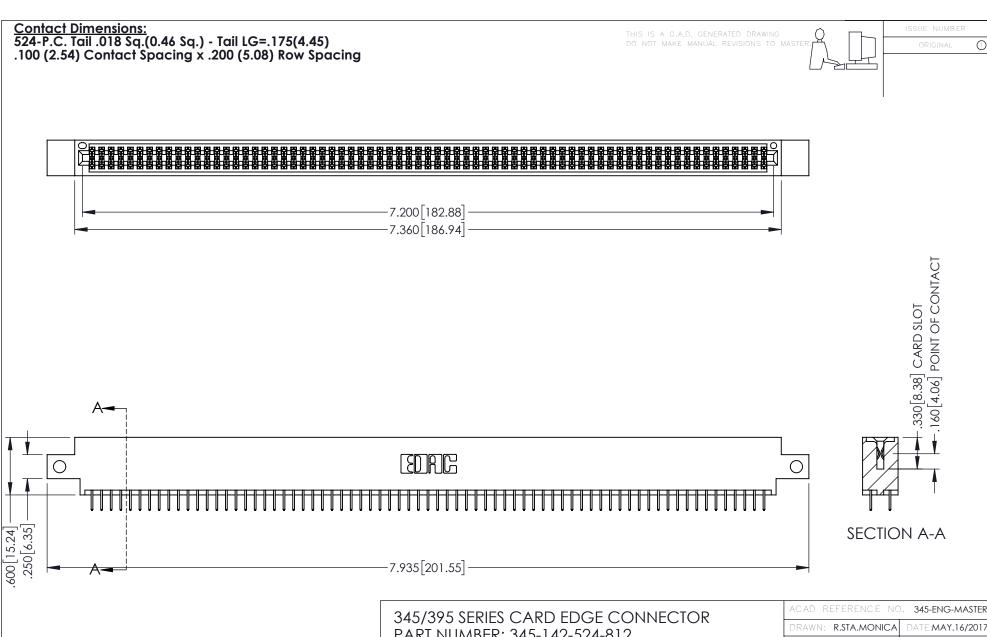

- INSULATOR MATERIAL: THERMOPLASTIC PBT BLACK, UL 94V-0
- CONTACT MATERIAL; COPPER TIN ALLOY CONTACT PLATING: GOLD ON THE MATING AREA, TIN PLATING ON THE CONTACT TAILS, NICKEL UNDERPLATE

| 345/395 SERIES CARD EDGE CONNECTOR |
|------------------------------------|
| PART NUMBER: 345-142-524-812       |

| ACAD REFERENCE NO   | . 345-ENG-MASTER |
|---------------------|------------------|
| DRAWN: R.STA.MONICA | DATE:MAY.16/2017 |
| CHECKED:            | DATE:            |
| SCALE: 1:1          | SHEET 1 OF 2     |
| DRAWING NUMBER      | ISSUE            |