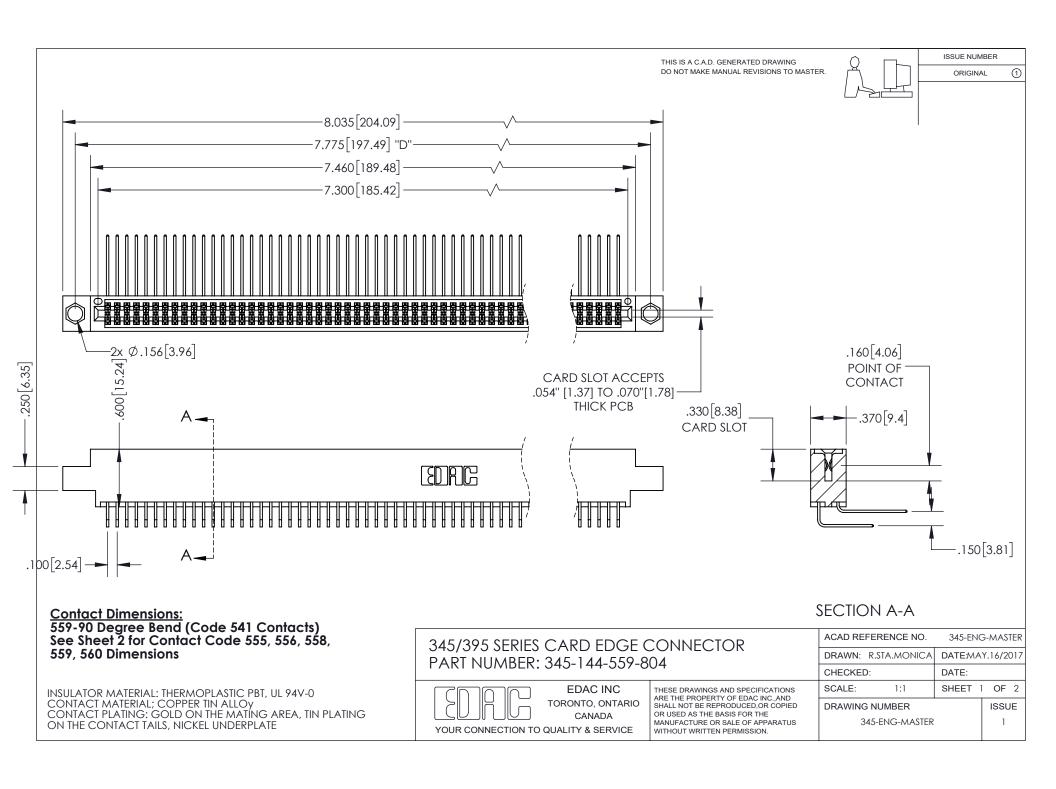

ISSUE NUMBER ORIGINAL

1

**Contact Code 558** 

**Contact Code 559** 

Contact Code 560

- INSULATOR MATERIAL: THERMOPLASTIC POLYESTER, UL 94V-0
- DAP MATERIAL AVAILABLE UPON REQUEST
- CONTACT MATERIAL; COPPER ALLOY

CONTACT PLATING: GOLD ON THE MATING AREA, TIN PLATING ON THE CONTACT TAILS, NICKEL UNDERPLATE

\*FOR ALL OTHER SPECIFICATIONS REFER TO SHEET 3\*

## 345/395 SERIES CARD EDGE CONNECTOR CONTACT CODE 555,556,558,559,560 DIMENSIONS

YOUR CONNECTION TO QUALITY & SERVICE

**EDAC INC** TORONTO, ONTARIO CANADA

THESE DRAWINGS AND SPECIFICATIONS ARE THE PROPERTY OF EDAC INC.,AND SHALL NOT BE REPRODUCED, OR COPIED OR USED AS THE BASIS FOR THE MANUFACTURE OR SALE OF APPARATUS WITHOUT WRITTEN PERMISSION.