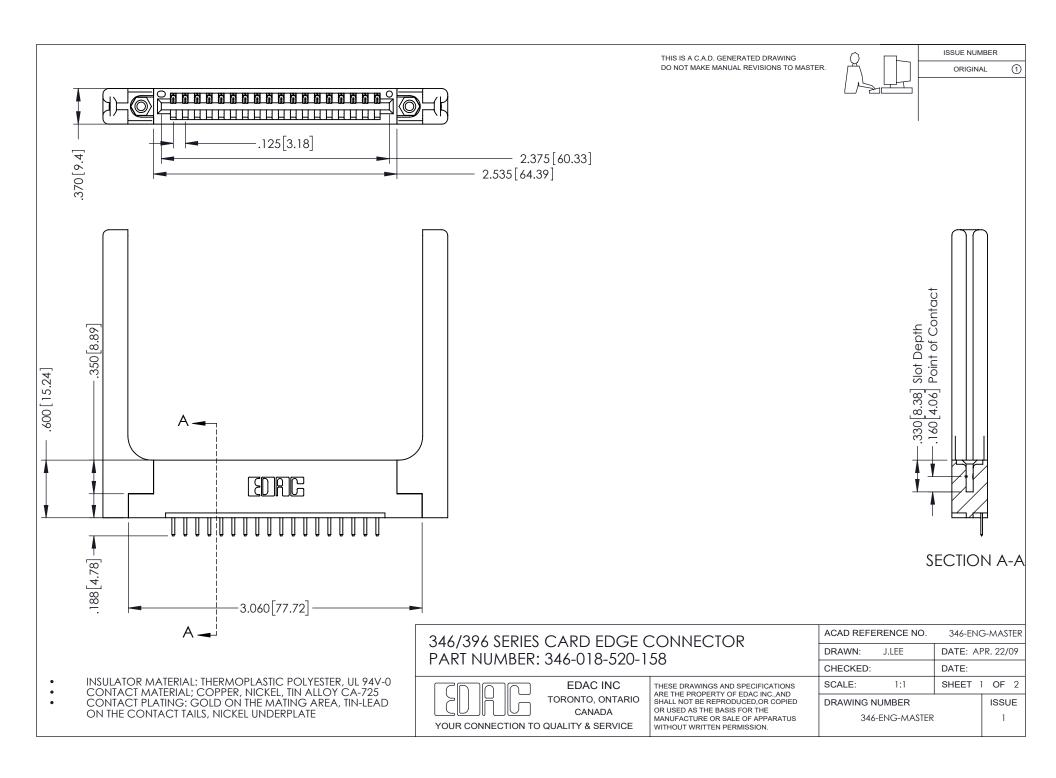

## **Contact Code 556**

INSULATOR MATERIAL: THERMOPLASTIC POLYESTER, UL 94V-0 CONTACT MATERIAL; COPPER, NICKEL, TIN ALLOY CA-725 CONTACT PLATING: GOLD ON THE MATING AREA, TIN-LEAD

ON THE CONTACT TAILS, NICKEL UNDERPLATE

## 346/396 SERIES CARD EDGE CONNECTOR CONTACT CODE 555,556,558,559,560 DIMENSIONS

YOUR CONNECTION TO QUALITY & SERVICE

**EDAC INC** TORONTO, ONTARIO CANADA

THESE DRAWINGS AND SPECIFICATIONS ARE THE PROPERTY OF EDAC INC.,AND SHALL NOT BE REPRODUCED, OR COPIED OR USED AS THE BASIS FOR THE MANUFACTURE OR SALE OF APPARATUS WITHOUT WRITTEN PERMISSION.