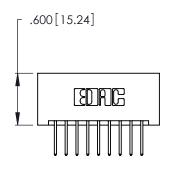

**Contact Code 559** 

Contact Code 560

INSULATOR MATERIAL: THERMOPLASTIC POLYESTER, UL 94V-0 CONTACT MATERIAL; COPPER, NICKEL, TIN ALLOY CA-725 CONTACT PLATING: GOLD ON THE MATING AREA, TIN-LEAD ON THE CONTACT TAILS, NICKEL UNDERPLATE

346/396 SERIES CARD EDGE CONNECTOR CONTACT CODE 555,556,558,559,560 DIMENSIONS

YOUR CONNECTION TO QUALITY & SERVICE

**EDAC INC** TORONTO, ONTARIO CANADA

THESE DRAWINGS AND SPECIFICATIONS ARE THE PROPERTY OF EDAC INC.,AND SHALL NOT BE REPRODUCED, OR COPIED OR USED AS THE BASIS FOR THE MANUFACTURE OR SALE OF APPARATUS WITHOUT WRITTEN PERMISSION.