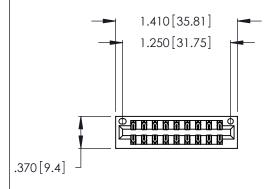

<u>Contact Dimensions:</u>
526-P.C. Tail .018 Sq. (0.46 Sq.) - Tail LG. =.350 (8.89)
.125 (3.18) Contact Spacing x .250 (6.35) Row Spacing

.330 [8.38] Card Slot .160 [4.07] Point of Contact

- INSULATOR MATERIAL: THERMOPLASTIC POLYESTER, UL 94V-0 CONTACT MATERIAL; COPPER, NICKEL, TIN ALLOY CA-725
- CONTACT PLATING: GOLD ON THE MATING AREA, TIN-LEAD ON THE CONTACT TAILS, NICKEL UNDERPLATE

346/396 SERIES CARD EDGE CONNECTOR PART NUMBER: 346-018-526-201

YOUR CONNECTION TO QUALITY & SERVICE

**EDAC INC** TORONTO, ONTARIO CANADA

THESE DRAWINGS AND SPECIFICATIONS ARE THE PROPERTY OF EDAC INC.,AND SHALL NOT BE REPRODUCED, OR COPIED OR USED AS THE BASIS FOR THE MANUFACTURE OR SALE OF APPARATUS WITHOUT WRITTEN PERMISSION.

Card Slot Accepts .054 [1.37] to .070 [1.78] Thick P.C. Board

THIS IS A C.A.D. GENERATED DRAWING DO NOT MAKE MANUAL REVISIONS TO MASTER.

ISSUE NUMBER

ORIGINAL

1

**Contact Code 555** 

Contact Code 556

**Contact Code 558** 