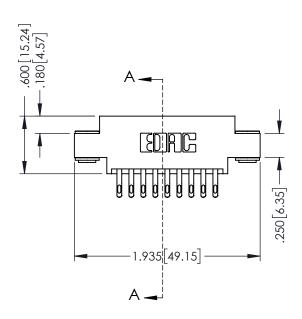

## 346/396 SERIES CARD EDGE CONNECTOR CONTACT CODE 555,556,558,559,560 DIMENSIONS

YOUR CONNECTION TO QUALITY & SERVICE

**EDAC INC** TORONTO, ONTARIO CANADA

THESE DRAWINGS AND SPECIFICATIONS ARE THE PROPERTY OF EDAC INC.,AND SHALL NOT BE REPRODUCED, OR COPIED OR USED AS THE BASIS FOR THE MANUFACTURE OR SALE OF APPARATUS WITHOUT WRITTEN PERMISSION.

## **Contact Code 555**

## **Contact Code 556**

INSULATOR MATERIAL: THERMOPLASTIC POLYESTER, UL 94V-0 CONTACT MATERIAL; COPPER, NICKEL, TIN ALLOY CA-725 CONTACT PLATING: GOLD ON THE MATING AREA, TIN-LEAD

ON THE CONTACT TAILS, NICKEL UNDERPLATE