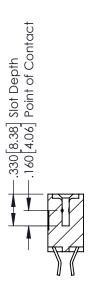

INSULATOR MATERIAL: THERMOPLASTIC POLYESTER, UL 94V-0 CONTACT MATERIAL; COPPER, NICKEL, TIN ALLOY CA-725 CONTACT PLATING: GOLD ON THE MATING AREA, TIN-LEAD ON THE CONTACT TAILS, NICKEL UNDERPLATE

346/396 SERIES CARD EDGE CONNECTOR PART NUMBER: 346-018-555-803

YOUR CONNECTION TO QUALITY & SERVICE

**EDAC INC** TORONTO, ONTARIO CANADA

THESE DRAWINGS AND SPECIFICATIONS ARE THE PROPERTY OF EDAC INC.,AND SHALL NOT BE REPRODUCED,OR COPIED OR USED AS THE BASIS FOR THE MANUFACTURE OR SALE OF APPARATUS WITHOUT WRITTEN PERMISSION.

| ACAD REFERENCE NO. | 346-ENG-MASTER   |
|--------------------|------------------|
| DRAWN: J.LEE       | DATE: APR. 22/09 |
| CHECKED:           | DATE:            |
| SCALE: 1:1         | SHEET 1 OF 2     |
| DRAWING NUMBER     | ISSUE            |

346-ENG-MASTER



SECTION A-A



ISSUE NUMBER ORIGINAL 1



## **Contact Code 555**

## **Contact Code 556**



INSULATOR MATERIAL: THERMOPLASTIC POLYESTER, UL 94V-0 CONTACT MATERIAL; COPPER, NICKEL, TIN ALLOY CA-725 CONTACT PLATING: GOLD ON THE MATING AREA, TIN-LEAD

ON THE CONTACT TAILS, NICKEL UNDERPLATE

## 346/396 SERIES CARD EDGE CONNECTOR CONTACT CODE 555,556,558,559,560 DIMENSIONS

YOUR CONNECTION TO QUALITY & SERVICE

**EDAC INC** TORONTO, ONTARIO CANADA

THESE DRAWINGS AND SPECIFICATIONS ARE THE PROPERTY OF EDAC INC.,AND SHALL NOT BE REPRODUCED, OR COPIED OR USED AS THE BASIS FOR THE MANUFACTURE OR SALE OF APPARATUS WITHOUT WRITTEN PERMISSION.

|   | ACAD REFERENCE NO. | 346-ENG-MASTER   |
|---|--------------------|------------------|
|   | DRAWN: J.LEE       | DATE: APR. 22/09 |
| ) | CHECKED: