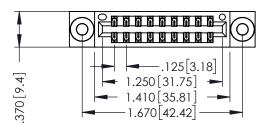

346/396 SERIES CARD EDGE CONNECTOR PART NUMBER: 346-018-555-803

YOUR CONNECTION TO QUALITY & SERVICE

**EDAC INC** TORONTO, ONTARIO CANADA

THESE DRAWINGS AND SPECIFICATIONS ARE THE PROPERTY OF EDAC INC.,AND SHALL NOT BE REPRODUCED,OR COPIED OR USED AS THE BASIS FOR THE MANUFACTURE OR SALE OF APPARATUS WITHOUT WRITTEN PERMISSION.

THIS IS A C.A.D. GENERATED DRAWING DO NOT MAKE MANUAL REVISIONS TO MASTER.

ISSUE NUMBER

ORIGINAL

1

INSULATOR MATERIAL: THERMOPLASTIC POLYESTER, UL 94V-0 CONTACT MATERIAL; COPPER, NICKEL, TIN ALLOY CA-725 CONTACT PLATING: GOLD ON THE MATING AREA, TIN-LEAD ON THE CONTACT TAILS, NICKEL UNDERPLATE