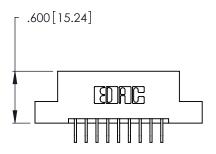

THIS IS A C.A.D. GENERATED DRAWING DO NOT MAKE MANUAL REVISIONS TO MASTER.

| 346/396 SERIES CARD EDGE CONNECTOR |
|------------------------------------|
| PART NUMBER: 346-018-559-204       |

**EDAC INC** TORONTO, ONTARIO CANADA