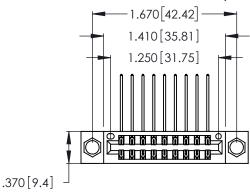

<u>Contact Dimensions:</u>
559-90 Degree Bend (Code 541 Contacts)
See Sheet 2 for Contact Code 555, 556, 558, 559, 560 Dimensions

- INSULATOR MATERIAL: THERMOPLASTIC POLYESTER, UL 94V-0 CONTACT MATERIAL; COPPER, NICKEL, TIN ALLOY CA-725
- CONTACT PLATING: GOLD ON THE MATING AREA, TIN-LEAD ON THE CONTACT TAILS, NICKEL UNDERPLATE

THIS IS A C.A.D. GENERATED DRAWING DO NOT MAKE MANUAL REVISIONS TO MASTER.

| 346/396 SERIES CARD EDGE CONNECTOR |
|------------------------------------|
| PART NUMBER: 346-018-559-204       |

**EDAC INC** TORONTO, ONTARIO CANADA