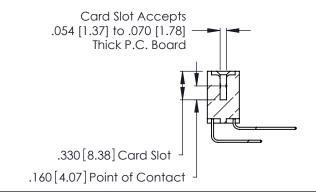

THIS IS A C.A.D. GENERATED DRAWING DO NOT MAKE MANUAL REVISIONS TO MASTER.

ISSUE NUMBER

ORIGINAL

1

**Contact Code 555** 

Contact Code 556

**Contact Code 558** 

**Contact Code 559** 

**Contact Code 560** 

INSULATOR MATERIAL: THERMOPLASTIC POLYESTER, UL 94V-0 CONTACT MATERIAL; COPPER, NICKEL, TIN ALLOY CA-725 CONTACT PLATING: GOLD ON THE MATING AREA, TIN-LEAD

ON THE CONTACT TAILS, NICKEL UNDERPLATE