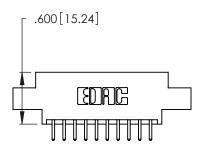

THIS IS A C.A.D. GENERATED DRAWING DO NOT MAKE MANUAL REVISIONS TO MASTER.

1

| 346/396 SERIES CARD EDGE CONNECTOR |
|------------------------------------|
| PART NUMBER: 346-020-520-807       |

**EDAC INC** TORONTO, ONTARIO CANADA