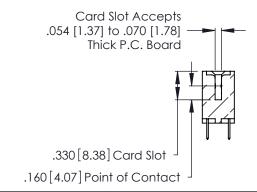

Contact Code 560

INSULATOR MATERIAL: THERMOPLASTIC POLYESTER, UL 94V-0 CONTACT MATERIAL; COPPER, NICKEL, TIN ALLOY CA-725 CONTACT PLATING: GOLD ON THE MATING AREA, TIN-LEAD

ON THE CONTACT TAILS, NICKEL UNDERPLATE

346/396 SERIES CARD EDGE CONNECTOR CONTACT CODE 555,556,558,559,560 DIMENSIONS

YOUR CONNECTION TO QUALITY & SERVICE

**EDAC INC** TORONTO, ONTARIO CANADA

THESE DRAWINGS AND SPECIFICATIONS ARE THE PROPERTY OF EDAC INC.,AND SHALL NOT BE REPRODUCED, OR COPIED OR USED AS THE BASIS FOR THE MANUFACTURE OR SALE OF APPARATUS WITHOUT WRITTEN PERMISSION.