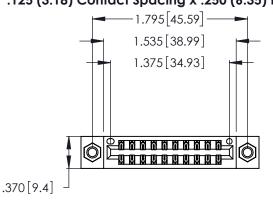

<u>Contact Dimensions:</u>
520-P.C. Tail .030x.018 (0.76x0.46) - Tail LG. = .175 (4.45)
.125 (3.18) Contact Spacing x .250 (6.35) Row Spacing

- INSULATOR MATERIAL: THERMOPLASTIC POLYESTER, UL 94V-0 CONTACT MATERIAL; COPPER, NICKEL, TIN ALLOY CA-725
- CONTACT PLATING: GOLD ON THE MATING AREA, TIN-LEAD ON THE CONTACT TAILS, NICKEL UNDERPLATE