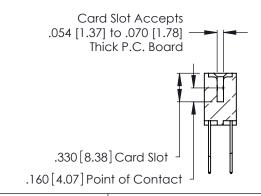

Contact Code 560

INSULATOR MATERIAL: THERMOPLASTIC POLYESTER, UL 94V-0 CONTACT MATERIAL; COPPER, NICKEL, TIN ALLOY CA-725 CONTACT PLATING: GOLD ON THE MATING AREA, TIN-LEAD

ON THE CONTACT TAILS, NICKEL UNDERPLATE

346/396 SERIES CARD EDGE CONNECTOR CONTACT CODE 555,556,558,559,560 DIMENSIONS

YOUR CONNECTION TO QUALITY & SERVICE

**EDAC INC** TORONTO, ONTARIO CANADA

THESE DRAWINGS AND SPECIFICATIONS ARE THE PROPERTY OF EDAC INC.,AND SHALL NOT BE REPRODUCED, OR COPIED OR USED AS THE BASIS FOR THE MANUFACTURE OR SALE OF APPARATUS WITHOUT WRITTEN PERMISSION.