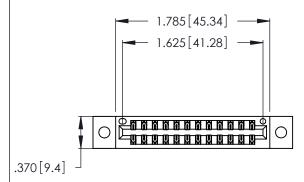

<u>Contact Dimensions:</u>
540-Wire Wrap .025 Sq. (0.64 Sq.) - Tail LG. =.560 (14.22)
.125 (3.18) Contact Spacing x .250 (6.35) Row Spacing

- INSULATOR MATERIAL: THERMOPLASTIC POLYESTER, UL 94V-0 CONTACT MATERIAL; COPPER, NICKEL, TIN ALLOY CA-725
- CONTACT PLATING: GOLD ON THE MATING AREA, TIN-LEAD ON THE CONTACT TAILS, NICKEL UNDERPLATE

THIS IS A C.A.D. GENERATED DRAWING DO NOT MAKE MANUAL REVISIONS TO MASTER.

1

| 346/396 SERIES CARD EDGE CONNECTOR |
|------------------------------------|
| PART NUMBER: 346-024-540-202       |

**EDAC INC** TORONTO, ONTARIO CANADA