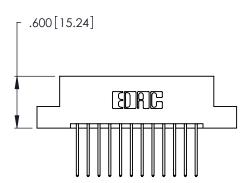

<u>Contact Dimensions:</u>
540-Wire Wrap .025 Sq. (0.64 Sq.) - Tail LG. =.560 (14.22)
.125 (3.18) Contact Spacing x .250 (6.35) Row Spacing

- INSULATOR MATERIAL: THERMOPLASTIC POLYESTER, UL 94V-0 CONTACT MATERIAL; COPPER, NICKEL, TIN ALLOY CA-725
- CONTACT PLATING: GOLD ON THE MATING AREA, TIN-LEAD ON THE CONTACT TAILS, NICKEL UNDERPLATE

THIS IS A C.A.D. GENERATED DRAWING DO NOT MAKE MANUAL REVISIONS TO MASTER.

1

| 346/396 SERIES CARD EDGE CONNECTOR |
|------------------------------------|
| PART NUMBER: 346-024-540-202       |

**EDAC INC** TORONTO, ONTARIO CANADA