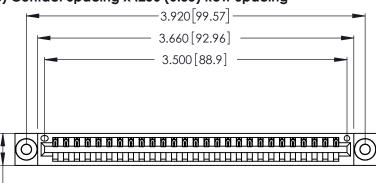

Contact Dimensions: 521-P.C. Tail .025 Sq. (0.64 Sq.) - Tail LG. =.150 (3.81) .125 (3.18) Contact Spacing x .250 (6.35) Row Spacing

.370 [9.4]

.600 [15.24]

THIS IS A C.A.D. GENERATED DRAWING DO NOT MAKE MANUAL REVISIONS TO MASTER.

ISSUE NUMBER

ORIGINAL

1

Card Slot Accepts .054 [1.37] to .070 [1.78] Thick P.C. Board .330 [8.38] Card Slot

.160 [4.07] Point of Contact

346/396 SERIES CARD EDGE CONNECTOR PART NUMBER: 346-027-521-603

INSULATOR MATERIAL: THERMOPLASTIC POLYESTER, UL 94V-0 CONTACT MATERIAL; COPPER, NICKEL, TIN ALLOY CA-725 CONTACT PLATING: GOLD ON THE MATING AREA, TIN-LEAD ON THE CONTACT TAILS, NICKEL UNDERPLATE