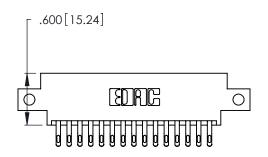

THIS IS A C.A.D. GENERATED DRAWING DO NOT MAKE MANUAL REVISIONS TO MASTER.

ISSUE NUMBER

ORIGINAL

1

**Contact Code 555** 

Contact Code 556

**Contact Code 558** 

**Contact Code 559** 

**Contact Code 560** 

INSULATOR MATERIAL: THERMOPLASTIC POLYESTER, UL 94V-0 CONTACT MATERIAL; COPPER, NICKEL, TIN ALLOY CA-725 CONTACT PLATING: GOLD ON THE MATING AREA, TIN-LEAD

ON THE CONTACT TAILS, NICKEL UNDERPLATE

346/396 SERIES CARD EDGE CONNECTOR CONTACT CODE 555,556,558,559,560 DIMENSIONS

YOUR CONNECTION TO QUALITY & SERVICE

**EDAC INC** TORONTO, ONTARIO CANADA

THESE DRAWINGS AND SPECIFICATIONS ARE THE PROPERTY OF EDAC INC.,AND SHALL NOT BE REPRODUCED, OR COPIED OR USED AS THE BASIS FOR THE MANUFACTURE OR SALE OF APPARATUS WITHOUT WRITTEN PERMISSION.