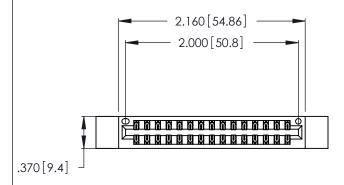

<u>Contact Dimensions:</u>
555-Extender Board Bend (Code 500 Contacts)
See Sheet 2 for Contact Code 555, 556, 558, 559, 560 Dimensions

THIS IS A C.A.D. GENERATED DRAWING DO NOT MAKE MANUAL REVISIONS TO MASTER.

ISSUE NUMBER ORIGINAL

1

Thick P.C. Board .330 [8.38] Card Slot .160 [4.07] Point of Contact

Card Slot Accepts .054 [1.37] to .070 [1.78]

INSULATOR MATERIAL: THERMOPLASTIC POLYESTER, UL 94V-0 CONTACT MATERIAL; COPPER, NICKEL, TIN\_ALLOY CA-725

CONTACT PLATING: GOLD ON THE MATING AREA, TIN-LEAD ON THE CONTACT TAILS, NICKEL UNDERPLATE

346/396 SERIES CARD EDGE CONNECTOR PART NUMBER: 346-030-555-812

YOUR CONNECTION TO QUALITY & SERVICE

**EDAC INC** TORONTO, ONTARIO CANADA