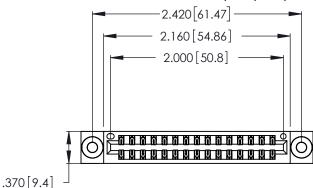

Contact Dimensions:
560-Extender Board Bend (Code 523 Contacts)
See Sheet 2 for Contact Code 555, 556, 558, 559, 560 Dimensions

INSULATOR MATERIAL: THERMOPLASTIC POLYESTER, UL 94V-0 CONTACT MATERIAL; COPPER, NICKEL, TIN ALLOY CA-725

CONTACT PLATING: GOLD ON THE MATING AREA, TIN-LEAD ON THE CONTACT TAILS, NICKEL UNDERPLATE

THIS IS A C.A.D. GENERATED DRAWING DO NOT MAKE MANUAL REVISIONS TO MASTER.

ISSUE NUMBER

ORIGINAL

1

346/396 SERIES CARD EDGE CONNECTOR PART NUMBER: 346-030-560-203