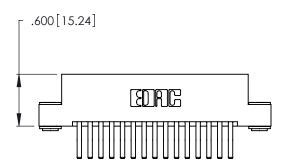

Contact Dimensions:
560-Extender Board Bend (Code 523 Contacts)
See Sheet 2 for Contact Code 555, 556, 558, 559, 560 Dimensions

INSULATOR MATERIAL: THERMOPLASTIC POLYESTER, UL 94V-0 CONTACT MATERIAL; COPPER, NICKEL, TIN ALLOY CA-725

CONTACT PLATING: GOLD ON THE MATING AREA, TIN-LEAD ON THE CONTACT TAILS, NICKEL UNDERPLATE

THIS IS A C.A.D. GENERATED DRAWING DO NOT MAKE MANUAL REVISIONS TO MASTER.

ISSUE NUMBER

ORIGINAL

1

346/396 SERIES CARD EDGE CONNECTOR PART NUMBER: 346-030-560-203