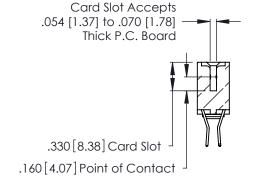

THIS IS A C.A.D. GENERATED DRAWING DO NOT MAKE MANUAL REVISIONS TO MASTER.

ISSUE NUMBER

ORIGINAL

1

**Contact Code 555** 

Contact Code 556

**Contact Code 558** 

**Contact Code 559** 

Contact Code 560

INSULATOR MATERIAL: THERMOPLASTIC POLYESTER, UL 94V-0 CONTACT MATERIAL; COPPER, NICKEL, TIN ALLOY CA-725 CONTACT PLATING: GOLD ON THE MATING AREA, TIN-LEAD

ON THE CONTACT TAILS, NICKEL UNDERPLATE