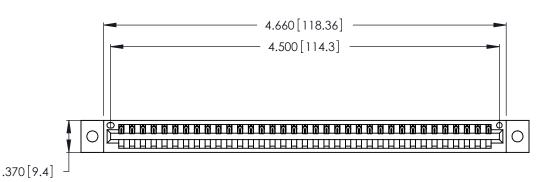

Contact Dimensions: 500-Wire Hole .050x.025 (1.27x0.64) - Tail LG. =.260 (6.60) .125 (3.18) Contact Spacing x .250 (6.35) Row Spacing

THIS IS A C.A.D. GENERATED DRAWING DO NOT MAKE MANUAL REVISIONS TO MASTER.

- INSULATOR MATERIAL: THERMOPLASTIC POLYESTER, UL 94V-0 CONTACT MATERIAL; COPPER, NICKEL, TIN\_ALLOY CA-725
- CONTACT PLATING: GOLD ON THE MATING AREA, TIN-LEAD ON THE CONTACT TAILS, NICKEL UNDERPLATE

| 346/396 SERIES CARD EDGE CONNECTOR |
|------------------------------------|
| PART NUMBER: 346-035-500-602       |

**EDAC INC** TORONTO, ONTARIO CANADA

THESE DRAWINGS AND SPECIFICATIONS ARE THE PROPERTY OF EDAC INC.,AND SHALL NOT BE REPRODUCED, OR COPIED OR USED AS THE BASIS FOR THE MANUFACTURE OR SALE OF APPARATUS WITHOUT WRITTEN PERMISSION.