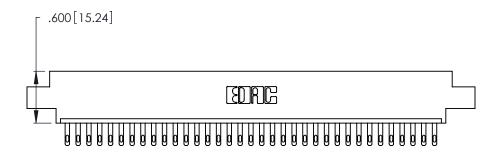

- INSULATOR MATERIAL: THERMOPLASTIC POLYESTER, UL 94V-0 CONTACT MATERIAL; COPPER, NICKEL, TIN\_ALLOY CA-725
- CONTACT PLATING: GOLD ON THE MATING AREA, TIN-LEAD ON THE CONTACT TAILS, NICKEL UNDERPLATE

| 346/396 SERIES CARD EDGE CONNECTOR |
|------------------------------------|
| PART NUMBER: 346-035-500-602       |

**EDAC INC** TORONTO, ONTARIO CANADA

THESE DRAWINGS AND SPECIFICATIONS ARE THE PROPERTY OF EDAC INC.,AND SHALL NOT BE REPRODUCED, OR COPIED OR USED AS THE BASIS FOR THE MANUFACTURE OR SALE OF APPARATUS WITHOUT WRITTEN PERMISSION.