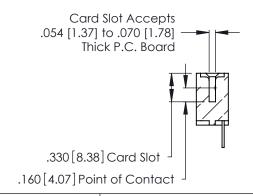

Contact Dimensions: 500-Wire Hole .050x.025 (1.27x0.64) - Tail LG. =.260 (6.60) .125 (3.18) Contact Spacing x .250 (6.35) Row Spacing

THIS IS A C.A.D. GENERATED DRAWING DO NOT MAKE MANUAL REVISIONS TO MASTER.

- INSULATOR MATERIAL: THERMOPLASTIC POLYESTER, UL 94V-0 CONTACT MATERIAL; COPPER, NICKEL, TIN\_ALLOY CA-725
- CONTACT PLATING: GOLD ON THE MATING AREA, TIN-LEAD ON THE CONTACT TAILS, NICKEL UNDERPLATE