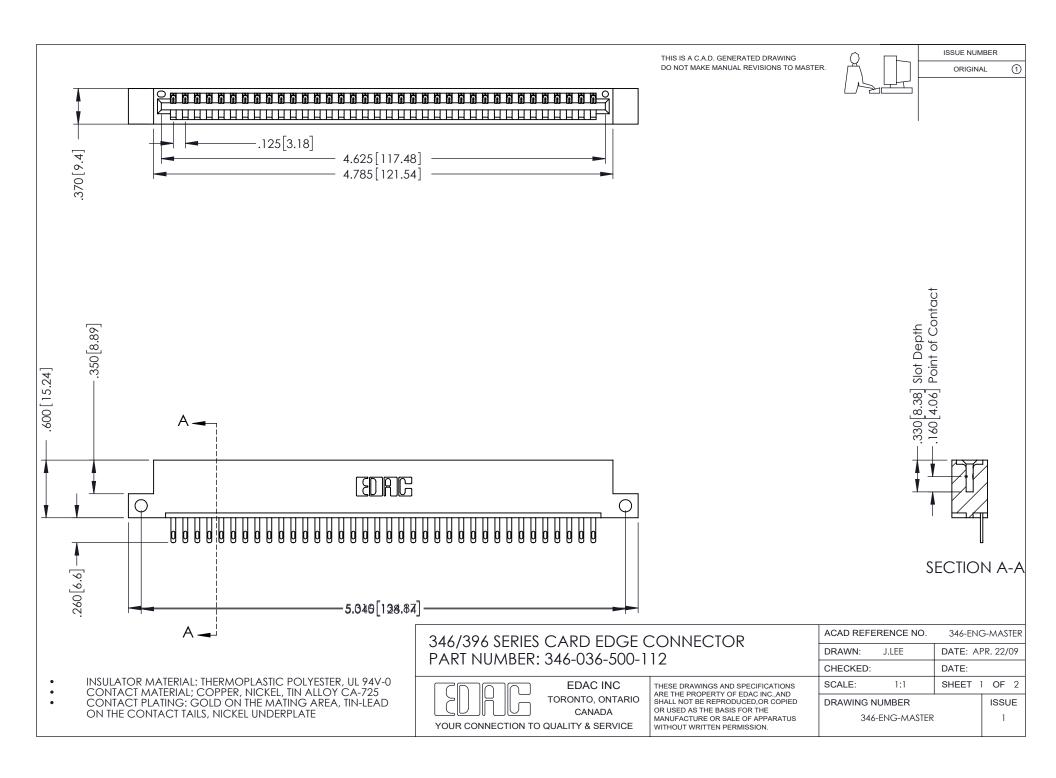

## **Contact Code 556**

INSULATOR MATERIAL: THERMOPLASTIC POLYESTER, UL 94V-0 CONTACT MATERIAL; COPPER, NICKEL, TIN ALLOY CA-725 CONTACT PLATING: GOLD ON THE MATING AREA, TIN-LEAD

ON THE CONTACT TAILS, NICKEL UNDERPLATE

## 346/396 SERIES CARD EDGE CONNECTOR CONTACT CODE 555,556,558,559,560 DIMENSIONS

YOUR CONNECTION TO QUALITY & SERVICE

**EDAC INC** TORONTO, ONTARIO CANADA

THESE DRAWINGS AND SPECIFICATIONS ARE THE PROPERTY OF EDAC INC.,AND SHALL NOT BE REPRODUCED, OR COPIED OR USED AS THE BASIS FOR THE MANUFACTURE OR SALE OF APPARATUS WITHOUT WRITTEN PERMISSION.