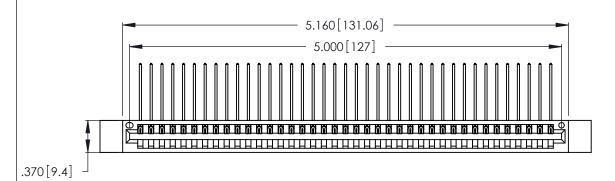

Contact Dimensions:
559-90 Degree Bend (Code 541 Contacts)
See Sheet 2 for Contact Code 555, 556, 558, 559, 560 Dimensions

THIS IS A C.A.D. GENERATED DRAWING DO NOT MAKE MANUAL REVISIONS TO MASTER.

1

INSULATOR MATERIAL: THERMOPLASTIC POLYESTER, UL 94V-0 CONTACT MATERIAL; COPPER, NICKEL, TIN ALLOY CA-725

CONTACT PLATING: GOLD ON THE MATING AREA, TIN-LEAD ON THE CONTACT TAILS, NICKEL UNDERPLATE

346/396 SERIES CARD EDGE CONNECTOR PART NUMBER: 346-039-559-112

**EDAC INC** TORONTO, ONTARIO CANADA

THESE DRAWINGS AND SPECIFICATIONS ARE THE PROPERTY OF EDAC INC.,AND SHALL NOT BE REPRODUCED, OR COPIED OR USED AS THE BASIS FOR THE MANUFACTURE OR SALE OF APPARATUS WITHOUT WRITTEN PERMISSION.