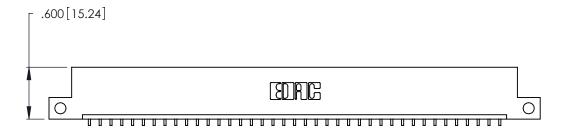

Contact Dimensions:
559-90 Degree Bend (Code 541 Contacts)
See Sheet 2 for Contact Code 555, 556, 558, 559, 560 Dimensions

THIS IS A C.A.D. GENERATED DRAWING DO NOT MAKE MANUAL REVISIONS TO MASTER.

1

INSULATOR MATERIAL: THERMOPLASTIC POLYESTER, UL 94V-0 CONTACT MATERIAL; COPPER, NICKEL, TIN ALLOY CA-725

CONTACT PLATING: GOLD ON THE MATING AREA, TIN-LEAD ON THE CONTACT TAILS, NICKEL UNDERPLATE

346/396 SERIES CARD EDGE CONNECTOR PART NUMBER: 346-039-559-112

**EDAC INC** TORONTO, ONTARIO CANADA

THESE DRAWINGS AND SPECIFICATIONS ARE THE PROPERTY OF EDAC INC.,AND SHALL NOT BE REPRODUCED, OR COPIED OR USED AS THE BASIS FOR THE MANUFACTURE OR SALE OF APPARATUS WITHOUT WRITTEN PERMISSION.