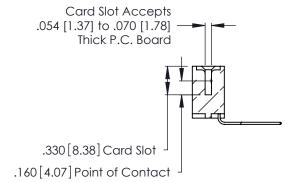

THIS IS A C.A.D. GENERATED DRAWING DO NOT MAKE MANUAL REVISIONS TO MASTER.

ISSUE NUMBER

ORIGINAL

1

**Contact Code 555** 

Contact Code 556

**Contact Code 558** 

**Contact Code 559** 

Contact Code 560

INSULATOR MATERIAL: THERMOPLASTIC POLYESTER, UL 94V-0 CONTACT MATERIAL; COPPER, NICKEL, TIN ALLOY CA-725 CONTACT PLATING: GOLD ON THE MATING AREA, TIN-LEAD

ON THE CONTACT TAILS, NICKEL UNDERPLATE

346/396 SERIES CARD EDGE CONNECTOR CONTACT CODE 555,556,558,559,560 DIMENSIONS

YOUR CONNECTION TO QUALITY & SERVICE

**EDAC INC** TORONTO, ONTARIO CANADA

THESE DRAWINGS AND SPECIFICATIONS ARE THE PROPERTY OF EDAC INC.,AND SHALL NOT BE REPRODUCED, OR COPIED OR USED AS THE BASIS FOR THE MANUFACTURE OR SALE OF APPARATUS WITHOUT WRITTEN PERMISSION.