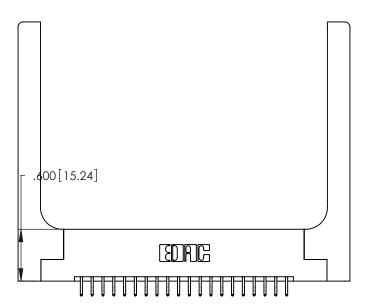

Card Slot Accepts .054 [1.37] to .070 [1.78] Thick P.C. Board

.330 [8.38] Card Slot .160 [4.07] Point of Contact ISSUE NUMBER ORIGINAL 1

346/396 SERIES CARD EDGE CONNECTOR PART NUMBER: 346-040-556-258

YOUR CONNECTION TO QUALITY & SERVICE