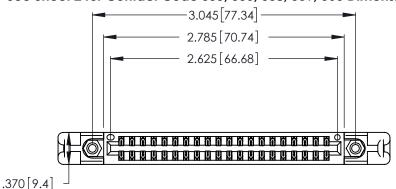

Card Slot Accepts .054 [1.37] to .070 [1.78] Thick P.C. Board

.330 [8.38] Card Slot .160 [4.07] Point of Contact ISSUE NUMBER ORIGINAL 1

346/396 SERIES CARD EDGE CONNECTOR PART NUMBER: 346-040-556-258

YOUR CONNECTION TO QUALITY & SERVICE

Contact Dimensions:
556-Extender Board Bend (Code 520 Contacts)
See Sheet 2 for Contact Code 555, 556, 558, 559, 560 Dimensions

THIS IS A C.A.D. GENERATED DRAWING DO NOT MAKE MANUAL REVISIONS TO MASTER.