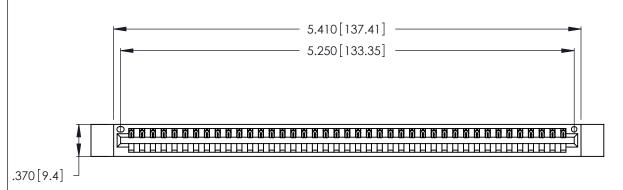

346/396 SERIES CARD EDGE CONNECTOR PART NUMBER: 346-041-526-112

**EDAC INC** TORONTO, ONTARIO CANADA

THESE DRAWINGS AND SPECIFICATIONS ARE THE PROPERTY OF EDAC INC., AND SHALL NOT BE REPRODUCED, OR COPIED OR USED AS THE BASIS FOR THE MANUFACTURE OR SALE OF APPARATUS WITHOUT WRITTEN PERMISSION.

<u>Contact Dimensions:</u>
526-P.C. Tail .018 Sq. (0.46 Sq.) - Tail LG. =.350 (8.89)
.125 (3.18) Contact Spacing x .250 (6.35) Row Spacing

THIS IS A C.A.D. GENERATED DRAWING DO NOT MAKE MANUAL REVISIONS TO MASTER.