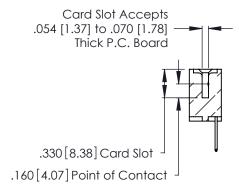

346/396 SERIES CARD EDGE CONNECTOR CONTACT CODE 555,556,558,559,560 DIMENSIONS

YOUR CONNECTION TO QUALITY & SERVICE

**EDAC INC** TORONTO, ONTARIO CANADA

THESE DRAWINGS AND SPECIFICATIONS ARE THE PROPERTY OF EDAC INC.,AND SHALL NOT BE REPRODUCED, OR COPIED OR USED AS THE BASIS FOR THE MANUFACTURE OR SALE OF APPARATUS WITHOUT WRITTEN PERMISSION.