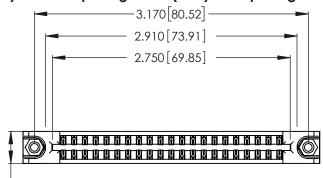

Contact Dimensions: 500-Wire Hole .050x.025 (1.27x0.64) - Tail LG. =.260 (6.60) .125 (3.18) Contact Spacing x .250 (6.35) Row Spacing

.370 [9.4]

THIS IS A C.A.D. GENERATED DRAWING DO NOT MAKE MANUAL REVISIONS TO MASTER.

Card Slot Accepts .054 [1.37] to .070 [1.78] Thick P.C. Board

.330 [8.38] Card Slot

ISSUE NUMBER

ORIGINAL

1

.160 [4.07] Point of Contact 346/396 SERIES CARD EDGE CONNECTOR PART NUMBER: 346-042-500-878

YOUR CONNECTION TO QUALITY & SERVICE