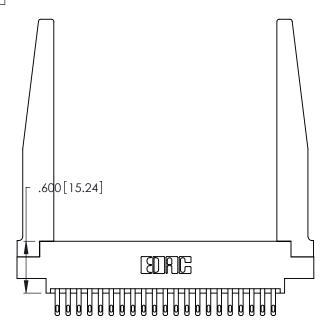

Card Slot Accepts .054 [1.37] to .070 [1.78] Thick P.C. Board

.330 [8.38] Card Slot

ISSUE NUMBER

ORIGINAL

1

.160 [4.07] Point of Contact 346/396 SERIES CARD EDGE CONNECTOR PART NUMBER: 346-042-500-878

YOUR CONNECTION TO QUALITY & SERVICE