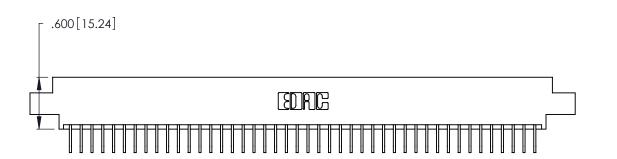

Contact Dimensions:
558-90 Degree Bend (Code 541 Contacts)
See Sheet 2 for Contact Code 555, 556, 558, 559, 560 Dimensions

THIS IS A C.A.D. GENERATED DRAWING DO NOT MAKE MANUAL REVISIONS TO MASTER.

ISSUE NUMBER

346/396 SERIES CARD EDGE CONNECTOR PART NUMBER: 346-044-558-602

**EDAC INC** TORONTO, ONTARIO CANADA

THESE DRAWINGS AND SPECIFICATIONS ARE THE PROPERTY OF EDAC INC.,AND SHALL NOT BE REPRODUCED, OR COPIED OR USED AS THE BASIS FOR THE MANUFACTURE OR SALE OF APPARATUS WITHOUT WRITTEN PERMISSION.