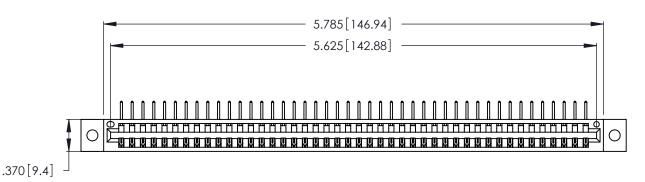

Contact Dimensions:
558-90 Degree Bend (Code 541 Contacts)
See Sheet 2 for Contact Code 555, 556, 558, 559, 560 Dimensions

THIS IS A C.A.D. GENERATED DRAWING DO NOT MAKE MANUAL REVISIONS TO MASTER.

ISSUE NUMBER

346/396 SERIES CARD EDGE CONNECTOR PART NUMBER: 346-044-558-602

**EDAC INC** TORONTO, ONTARIO CANADA

THESE DRAWINGS AND SPECIFICATIONS ARE THE PROPERTY OF EDAC INC.,AND SHALL NOT BE REPRODUCED, OR COPIED OR USED AS THE BASIS FOR THE MANUFACTURE OR SALE OF APPARATUS WITHOUT WRITTEN PERMISSION.