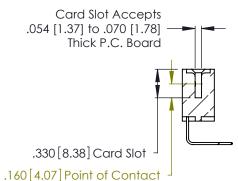

THIS IS A C.A.D. GENERATED DRAWING DO NOT MAKE MANUAL REVISIONS TO MASTER.

ISSUE NUMBER

ORIGINAL

1

**Contact Code 555** 

Contact Code 556

**Contact Code 558** 

**Contact Code 559** 

Contact Code 560

INSULATOR MATERIAL: THERMOPLASTIC POLYESTER, UL 94V-0 CONTACT MATERIAL; COPPER, NICKEL, TIN ALLOY CA-725 CONTACT PLATING: GOLD ON THE MATING AREA, TIN-LEAD

ON THE CONTACT TAILS, NICKEL UNDERPLATE

346/396 SERIES CARD EDGE CONNECTOR CONTACT CODE 555,556,558,559,560 DIMENSIONS

YOUR CONNECTION TO QUALITY & SERVICE

**EDAC INC** TORONTO, ONTARIO CANADA

THESE DRAWINGS AND SPECIFICATIONS ARE THE PROPERTY OF EDAC INC.,AND SHALL NOT BE REPRODUCED, OR COPIED OR USED AS THE BASIS FOR THE MANUFACTURE OR SALE OF APPARATUS WITHOUT WRITTEN PERMISSION.