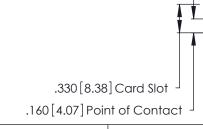

THIS IS A C.A.D. GENERATED DRAWING DO NOT MAKE MANUAL REVISIONS TO MASTER.

ISSUE NUMBER ORIGINAL

1

Card Slot Accepts .054 [1.37] to .070 [1.78] Thick P.C. Board

346/396 SERIES CARD EDGE CONNECTOR PART NUMBER: 346-046-541-807