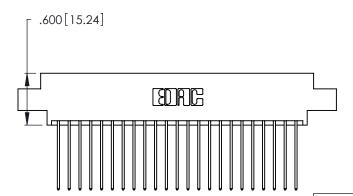

Contact Dimensions: 541-Wire Wrap .025 Sq. (0.64 Sq.) - Tail LG. =.750 (19.05) .125 (3.18) Contact Spacing x .250 (6.35) Row Spacing

.370 [9.4]

- INSULATOR MATERIAL: THERMOPLASTIC POLYESTER, UL 94V-0 CONTACT MATERIAL; COPPER, NICKEL, TIN ALLOY CA-725
- CONTACT PLATING: GOLD ON THE MATING AREA, TIN-LEAD ON THE CONTACT TAILS, NICKEL UNDERPLATE

THIS IS A C.A.D. GENERATED DRAWING DO NOT MAKE MANUAL REVISIONS TO MASTER.

ISSUE NUMBER ORIGINAL

1

Card Slot Accepts .054 [1.37] to .070 [1.78] Thick P.C. Board

346/396 SERIES CARD EDGE CONNECTOR PART NUMBER: 346-046-541-807