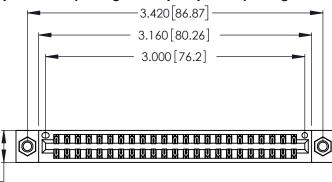

THIS IS A C.A.D. GENERATED DRAWING DO NOT MAKE MANUAL REVISIONS TO MASTER.

ISSUE NUMBER ORIGINAL

1

Card Slot Accepts .054 [1.37] to .070 [1.78] Thick P.C. Board

346/396 SERIES CARD EDGE CONNECTOR PART NUMBER: 346-046-541-807