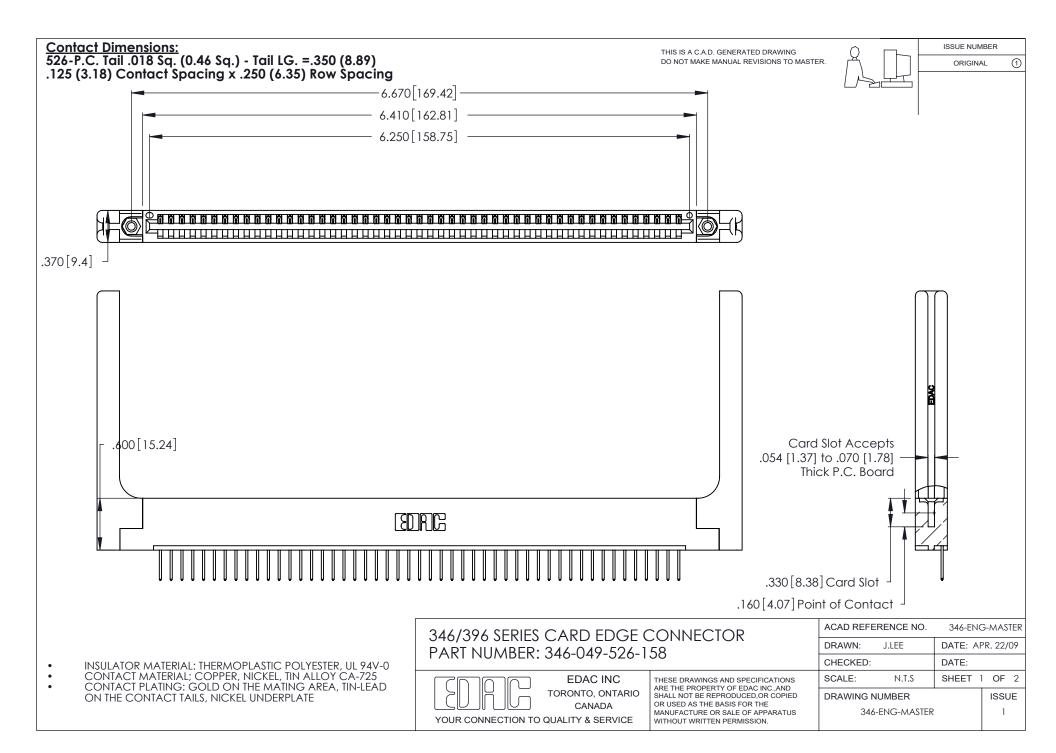

THIS IS A C.A.D. GENERATED DRAWING DO NOT MAKE MANUAL REVISIONS TO MASTER.

ISSUE NUMBER

ORIGINAL

1

**Contact Code 555** 

Contact Code 556

**Contact Code 558** 

**Contact Code 559** 

Contact Code 560

INSULATOR MATERIAL: THERMOPLASTIC POLYESTER, UL 94V-0 CONTACT MATERIAL; COPPER, NICKEL, TIN ALLOY CA-725 CONTACT PLATING: GOLD ON THE MATING AREA, TIN-LEAD

ON THE CONTACT TAILS, NICKEL UNDERPLATE

346/396 SERIES CARD EDGE CONNECTOR CONTACT CODE 555,556,558,559,560 DIMENSIONS

YOUR CONNECTION TO QUALITY & SERVICE

**EDAC INC** TORONTO, ONTARIO CANADA

THESE DRAWINGS AND SPECIFICATIONS ARE THE PROPERTY OF EDAC INC.,AND SHALL NOT BE REPRODUCED, OR COPIED OR USED AS THE BASIS FOR THE MANUFACTURE OR SALE OF APPARATUS WITHOUT WRITTEN PERMISSION.