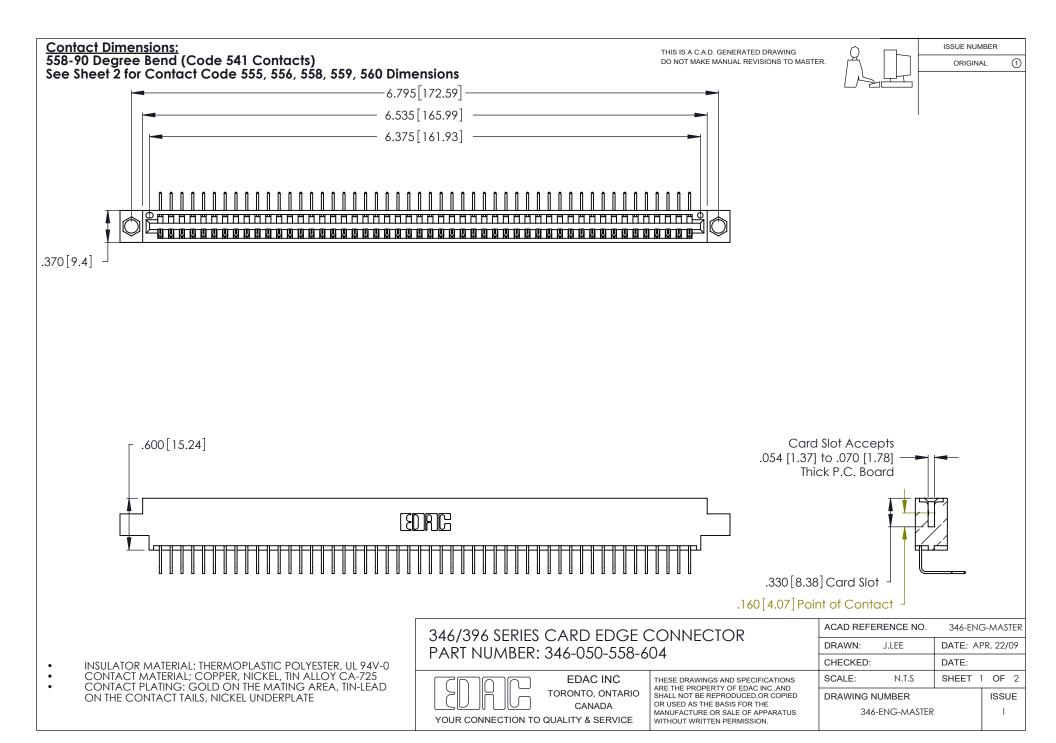

THIS IS A C.A.D. GENERATED DRAWING DO NOT MAKE MANUAL REVISIONS TO MASTER.



ISSUE NUMBER

ORIGINAL

1



**Contact Code 555** 

Contact Code 556



**Contact Code 558** 

**Contact Code 559** 

Contact Code 560

INSULATOR MATERIAL: THERMOPLASTIC POLYESTER, UL 94V-0 CONTACT MATERIAL; COPPER, NICKEL, TIN ALLOY CA-725 CONTACT PLATING: GOLD ON THE MATING AREA, TIN-LEAD

ON THE CONTACT TAILS, NICKEL UNDERPLATE

346/396 SERIES CARD EDGE CONNECTOR CONTACT CODE 555,556,558,559,560 DIMENSIONS

YOUR CONNECTION TO QUALITY & SERVICE

**EDAC INC** TORONTO, ONTARIO CANADA

THESE DRAWINGS AND SPECIFICATIONS ARE THE PROPERTY OF EDAC INC.,AND SHALL NOT BE REPRODUCED, OR COPIED OR USED AS THE BASIS FOR THE MANUFACTURE OR SALE OF APPARATUS WITHOUT WRITTEN PERMISSION.

|  | ACAD REFERENCE NO. | 346-ENG-MA