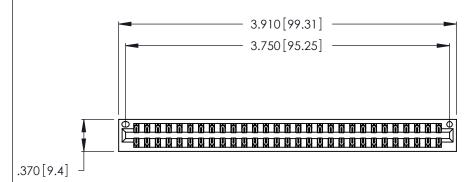

Contact Dimensions:
560-Extender Board Bend (Code 523 Contacts)
See Sheet 2 for Contact Code 555, 556, 558, 559, 560 Dimensions

THIS IS A C.A.D. GENERATED DRAWING DO NOT MAKE MANUAL REVISIONS TO MASTER.

1

Card Slot Accepts .054 [1.37] to .070 [1.78] Thick P.C. Board .330 [8.38] Card Slot .160 [4.07] Point of Contact

INSULATOR MATERIAL: THERMOPLASTIC POLYESTER, UL 94V-0 CONTACT MATERIAL; COPPER, NICKEL, TIN\_ALLOY CA-725

CONTACT PLATING: GOLD ON THE MATING AREA, TIN-LEAD ON THE CONTACT TAILS, NICKEL UNDERPLATE

| 346/396 SERIES CARD EDGE CONNECTOR |
|------------------------------------|
| PART NUMBER: 346-058-560-201       |

YOUR CONNECTION TO QUALITY & SERVICE

**EDAC INC** TORONTO, ONTARIO CANADA

THESE DRAWINGS AND SPECIFICATIONS ARE THE PROPERTY OF EDAC INC., AND SHALL NOT BE REPRODUCED, OR COPIED OR USED AS THE BASIS FOR THE MANUFACTURE OR SALE OF APPARATUS WITHOUT WRITTEN PERMISSION.