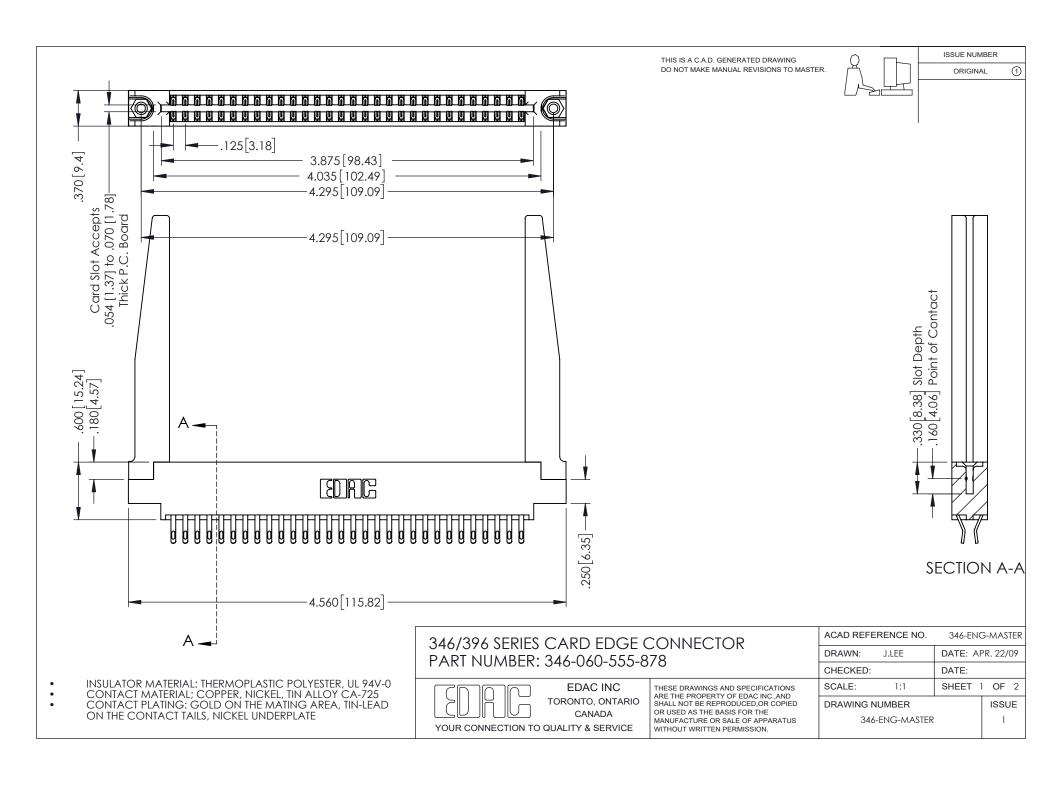

## **Contact Code 556**

INSULATOR MATERIAL: THERMOPLASTIC POLYESTER, UL 94V-0 CONTACT MATERIAL; COPPER, NICKEL, TIN ALLOY CA-725 CONTACT PLATING: GOLD ON THE MATING AREA, TIN-LEAD

ON THE CONTACT TAILS, NICKEL UNDERPLATE

## 346/396 SERIES CARD EDGE CONNECTOR CONTACT CODE 555,556,558,559,560 DIMENSIONS

YOUR CONNECTION TO QUALITY & SERVICE

**EDAC INC** TORONTO, ONTARIO CANADA

THESE DRAWINGS AND SPECIFICATIONS ARE THE PROPERTY OF EDAC INC.,AND SHALL NOT BE REPRODUCED, OR COPIED OR USED AS THE BASIS FOR THE MANUFACTURE OR SALE OF APPARATUS WITHOUT WRITTEN PERMISSION.