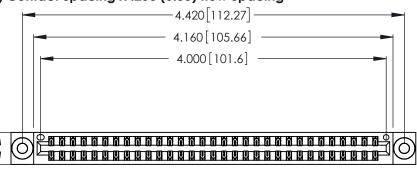

| 346/396 SERIES CARD EDGE CONNECTOR |
|------------------------------------|
| PART NUMBER: 346-062-526-803       |

**EDAC INC** TORONTO, ONTARIO CANADA

THESE DRAWINGS AND SPECIFICATIONS ARE THE PROPERTY OF EDAC INC., AND SHALL NOT BE REPRODUCED, OR COPIED OR USED AS THE BASIS FOR THE MANUFACTURE OR SALE OF APPARATUS WITHOUT WRITTEN PERMISSION.

| ACAD REFERENCE NO. |       | 346-ENG  | 3-MASTER  |
|--------------------|-------|----------|-----------|
| DRAWN:             | J.LEE | DATE: AF | PR. 22/09 |
| CHECKED:           |       | DATE:    |           |
| SCALE:             | N.T.S | SHEET    | OF 2      |
| DRAWING NUMBER     |       | ISSUE    |           |
| 346-ENG-MASTER     |       |          | 1         |