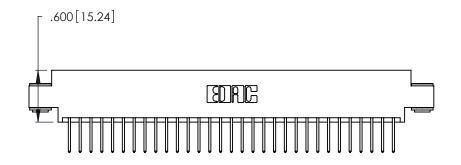

Contact Dimensions: 526-P.C. Tail .018 Sq. (0.46 Sq.) - Tail LG. =.350 (8.89) .125 (3.18) Contact Spacing x .250 (6.35) Row Spacing

.370 [9.4]

THIS IS A C.A.D. GENERATED DRAWING DO NOT MAKE MANUAL REVISIONS TO MASTER.

Card Slot Accepts .054 [1.37] to .070 [1.78] Thick P.C. Board .330 [8.38] Card Slot .160 [4.07] Point of Contact

- INSULATOR MATERIAL: THERMOPLASTIC POLYESTER, UL 94V-0 CONTACT MATERIAL; COPPER, NICKEL, TIN ALLOY CA-725
- CONTACT PLATING: GOLD ON THE MATING AREA, TIN-LEAD ON THE CONTACT TAILS, NICKEL UNDERPLATE

| 346/396 SERIES CARD EDGE CONNECTOR |
|------------------------------------|
| PART NUMBER: 346-062-526-803       |

**EDAC INC** TORONTO, ONTARIO CANADA

THESE DRAWINGS AND SPECIFICATIONS ARE THE PROPERTY OF EDAC INC., AND SHALL NOT BE REPRODUCED, OR COPIED OR USED AS THE BASIS FOR THE MANUFACTURE OR SALE OF APPARATUS WITHOUT WRITTEN PERMISSION.