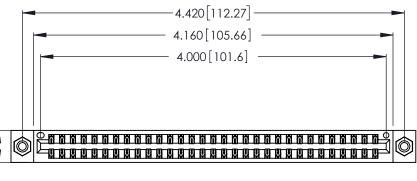

Contact Dimensions:
560-Extender Board Bend (Code 523 Contacts)
See Sheet 2 for Contact Code 555, 556, 558, 559, 560 Dimensions

.370 [9.4]

THIS IS A C.A.D. GENERATED DRAWING DO NOT MAKE MANUAL REVISIONS TO MASTER.

Card Slot Accepts .054 [1.37] to .070 [1.78] Thick P.C. Board .330 [8.38] Card Slot .160 [4.07] Point of Contact

INSULATOR MATERIAL: THERMOPLASTIC POLYESTER, UL 94V-0 CONTACT MATERIAL; COPPER, NICKEL, TIN\_ALLOY CA-725

CONTACT PLATING: GOLD ON THE MATING AREA, TIN-LEAD ON THE CONTACT TAILS, NICKEL UNDERPLATE

346/396 SERIES CARD EDGE CONNECTOR PART NUMBER: 346-062-560-208

**EDAC INC** TORONTO, ONTARIO CANADA

THESE DRAWINGS AND SPECIFICATIONS ARE THE PROPERTY OF EDAC INC.,AND SHALL NOT BE REPRODUCED, OR COPIED OR USED AS THE BASIS FOR THE MANUFACTURE OR SALE OF APPARATUS WITHOUT WRITTEN PERMISSION.