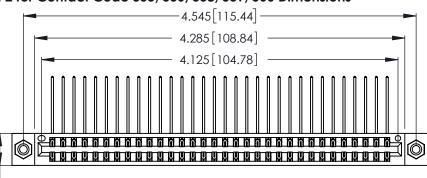

346/396 SERIES CARD EDGE CONNECTOR PART NUMBER: 346-064-558-208

**EDAC INC** TORONTO, ONTARIO CANADA

THESE DRAWINGS AND SPECIFICATIONS ARE THE PROPERTY OF EDAC INC., AND SHALL NOT BE REPRODUCED, OR COPIED OR USED AS THE BASIS FOR THE MANUFACTURE OR SALE OF APPARATUS WITHOUT WRITTEN PERMISSION.

Card Slot Accepts

INSULATOR MATERIAL: THERMOPLASTIC POLYESTER, UL 94V-0 CONTACT MATERIAL; COPPER, NICKEL, TIN ALLOY CA-725

CONTACT PLATING: GOLD ON THE MATING AREA, TIN-LEAD ON THE CONTACT TAILS, NICKEL UNDERPLATE