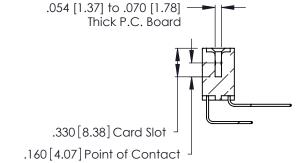

Card Slot Accepts

INSULATOR MATERIAL: THERMOPLASTIC POLYESTER, UL 94V-0 CONTACT MATERIAL; COPPER, NICKEL, TIN ALLOY CA-725

CONTACT PLATING: GOLD ON THE MATING AREA, TIN-LEAD ON THE CONTACT TAILS, NICKEL UNDERPLATE