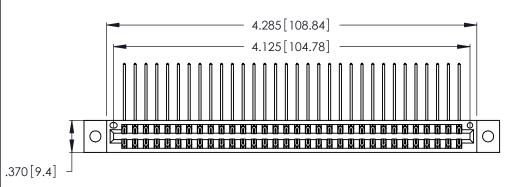

Contact Dimensions:
558-90 Degree Bend (Code 541 Contacts)
See Sheet 2 for Contact Code 555, 556, 558, 559, 560 Dimensions

THIS IS A C.A.D. GENERATED DRAWING DO NOT MAKE MANUAL REVISIONS TO MASTER.

Card Slot Accepts .054 [1.37] to .070 [1.78] Thick P.C. Board .330 [8.38] Card Slot .160 [4.07] Point of Contact

| ACAD REFERENCE NO. |             | 346-ENG-MASTER |           |
|--------------------|-------------|----------------|-----------|
| DRAWN:             | J.LEE       | DATE: AF       | PR. 22/09 |
| CHECKED:           |             | DATE:          |           |
| SCALE:             | N.T.S       | SHEET          | OF 2      |
| DRAWING N          | UMBER       |                | ISSUE     |
| 346-               | -ENG-MASTER |                | 1         |
|                    |             |                |           |