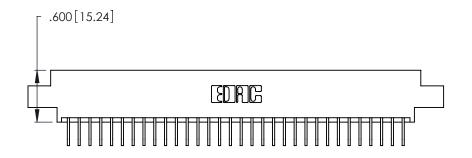

Contact Dimensions:
558-90 Degree Bend (Code 541 Contacts)
See Sheet 2 for Contact Code 555, 556, 558, 559, 560 Dimensions

THIS IS A C.A.D. GENERATED DRAWING DO NOT MAKE MANUAL REVISIONS TO MASTER.

Card Slot Accepts .054 [1.37] to .070 [1.78] Thick P.C. Board .330 [8.38] Card Slot .160 [4.07] Point of Contact