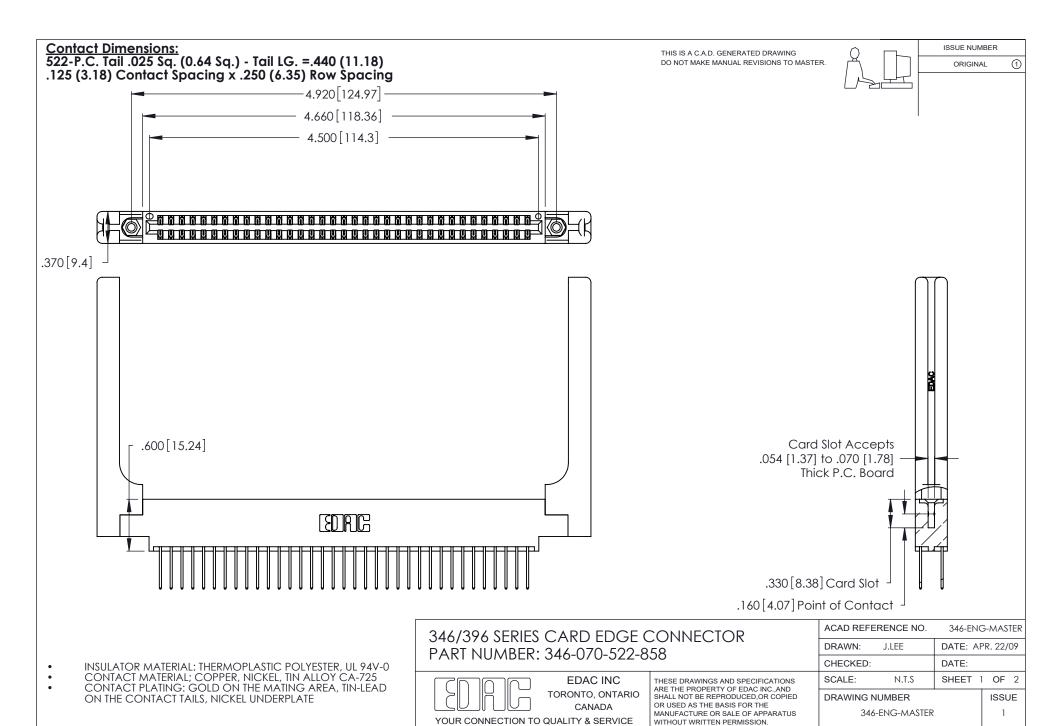

THIS IS A C.A.D. GENERATED DRAWING DO NOT MAKE MANUAL REVISIONS TO MASTER.

ISSUE NUMBER

ORIGINAL

1

**Contact Code 555** 

Contact Code 556

**Contact Code 558** 

**Contact Code 559** 

Contact Code 560

INSULATOR MATERIAL: THERMOPLASTIC POLYESTER, UL 94V-0 CONTACT MATERIAL; COPPER, NICKEL, TIN ALLOY CA-725 CONTACT PLATING: GOLD ON THE MATING AREA, TIN-LEAD

ON THE CONTACT TAILS, NICKEL UNDERPLATE

346/396 SERIES CARD EDGE CONNECTOR CONTACT CODE 555,556,558,559,560 DIMENSIONS

YOUR CONNECTION TO QUALITY & SERVICE

**EDAC INC** TORONTO, ONTARIO CANADA

THESE DRAWINGS AND SPECIFICATIONS ARE THE PROPERTY OF EDAC INC.,AND SHALL NOT BE REPRODUCED, OR COPIED OR USED AS THE BASIS FOR THE MANUFACTURE OR SALE OF APPARATUS WITHOUT WRITTEN PERMISSION.