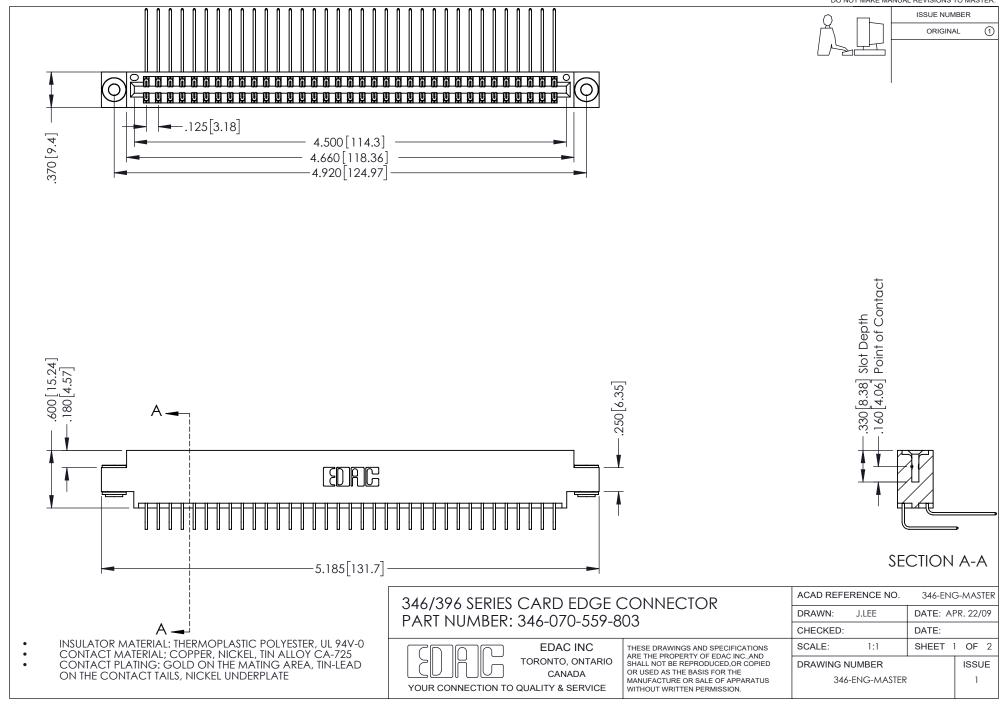

## **Contact Code 556**

INSULATOR MATERIAL: THERMOPLASTIC POLYESTER, UL 94V-0 CONTACT MATERIAL; COPPER, NICKEL, TIN ALLOY CA-725 CONTACT PLATING: GOLD ON THE MATING AREA, TIN-LEAD

ON THE CONTACT TAILS, NICKEL UNDERPLATE

## 346/396 SERIES CARD EDGE CONNECTOR CONTACT CODE 555,556,558,559,560 DIMENSIONS

YOUR CONNECTION TO QUALITY & SERVICE

**EDAC INC** TORONTO, ONTARIO CANADA

THESE DRAWINGS AND SPECIFICATIONS ARE THE PROPERTY OF EDAC INC.,AND SHALL NOT BE REPRODUCED, OR COPIED OR USED AS THE BASIS FOR THE MANUFACTURE OR SALE OF APPARATUS WITHOUT WRITTEN PERMISSION.