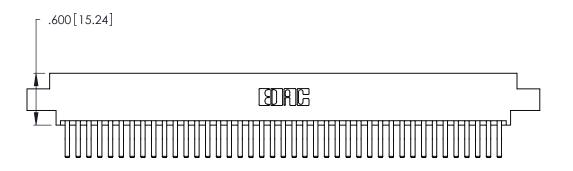

Contact Dimensions:
560-Extender Board Bend (Code 523 Contacts)
See Sheet 2 for Contact Code 555, 556, 558, 559, 560 Dimensions

THIS IS A C.A.D. GENERATED DRAWING DO NOT MAKE MANUAL REVISIONS TO MASTER.

ISSUE NUMBER

ORIGINAL

1

Card Slot Accepts .054 [1.37] to .070 [1.78] Thick P.C. Board .330 [8.38] Card Slot .160 [4.07] Point of Contact

- INSULATOR MATERIAL: THERMOPLASTIC POLYESTER, UL 94V-0 CONTACT MATERIAL; COPPER, NICKEL, TIN\_ALLOY CA-725
- CONTACT PLATING: GOLD ON THE MATING AREA, TIN-LEAD ON THE CONTACT TAILS, NICKEL UNDERPLATE