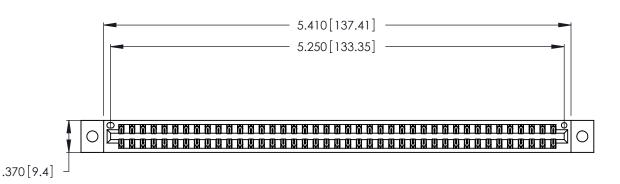

346/396 SERIES CARD EDGE CONNECTOR PART NUMBER: 346-082-560-802

**EDAC INC** TORONTO, ONTARIO CANADA

THESE DRAWINGS AND SPECIFICATIONS ARE THE PROPERTY OF EDAC INC., AND SHALL NOT BE REPRODUCED, OR COPIED OR USED AS THE BASIS FOR THE MANUFACTURE OR SALE OF APPARATUS WITHOUT WRITTEN PERMISSION.

ISSUE NUMBER

ORIGINAL

1

Card Slot Accepts .054 [1.37] to .070 [1.78] Thick P.C. Board .330 [8.38] Card Slot .160 [4.07] Point of Contact

- INSULATOR MATERIAL: THERMOPLASTIC POLYESTER, UL 94V-0 CONTACT MATERIAL; COPPER, NICKEL, TIN\_ALLOY CA-725
- CONTACT PLATING: GOLD ON THE MATING AREA, TIN-LEAD ON THE CONTACT TAILS, NICKEL UNDERPLATE