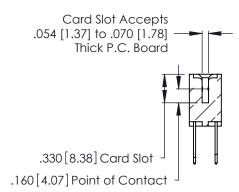

346/396 SERIES CARD EDGE CONNECTOR CONTACT CODE 555,556,558,559,560 DIMENSIONS

YOUR CONNECTION TO QUALITY & SERVICE

**EDAC INC** TORONTO, ONTARIO CANADA

THESE DRAWINGS AND SPECIFICATIONS ARE THE PROPERTY OF EDAC INC.,AND SHALL NOT BE REPRODUCED, OR COPIED OR USED AS THE BASIS FOR THE MANUFACTURE OR SALE OF APPARATUS WITHOUT WRITTEN PERMISSION.

Contact Code 560

INSULATOR MATERIAL: THERMOPLASTIC POLYESTER, UL 94V-0 CONTACT MATERIAL; COPPER, NICKEL, TIN ALLOY CA-725 CONTACT PLATING: GOLD ON THE MATING AREA, TIN-LEAD

ON THE CONTACT TAILS, NICKEL UNDERPLATE