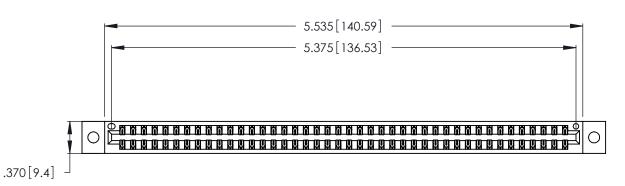

346/396 SERIES CARD EDGE CONNECTOR PART NUMBER: 346-084-522-802

**EDAC INC** TORONTO, ONTARIO CANADA

THESE DRAWINGS AND SPECIFICATIONS ARE THE PROPERTY OF EDAC INC.,AND SHALL NOT BE REPRODUCED, OR COPIED OR USED AS THE BASIS FOR THE MANUFACTURE OR SALE OF APPARATUS WITHOUT WRITTEN PERMISSION.

<u>Contact Dimensions:</u>
522-P.C. Tail .025 Sq. (0.64 Sq.) - Tail LG. =.440 (11.18)
.125 (3.18) Contact Spacing x .250 (6.35) Row Spacing

THIS IS A C.A.D. GENERATED DRAWING DO NOT MAKE MANUAL REVISIONS TO MASTER.

.600 [15.24] EDING

- INSULATOR MATERIAL: THERMOPLASTIC POLYESTER, UL 94V-0 CONTACT MATERIAL; COPPER, NICKEL, TIN\_ALLOY CA-725
- CONTACT PLATING: GOLD ON THE MATING AREA, TIN-LEAD ON THE CONTACT TAILS, NICKEL UNDERPLATE