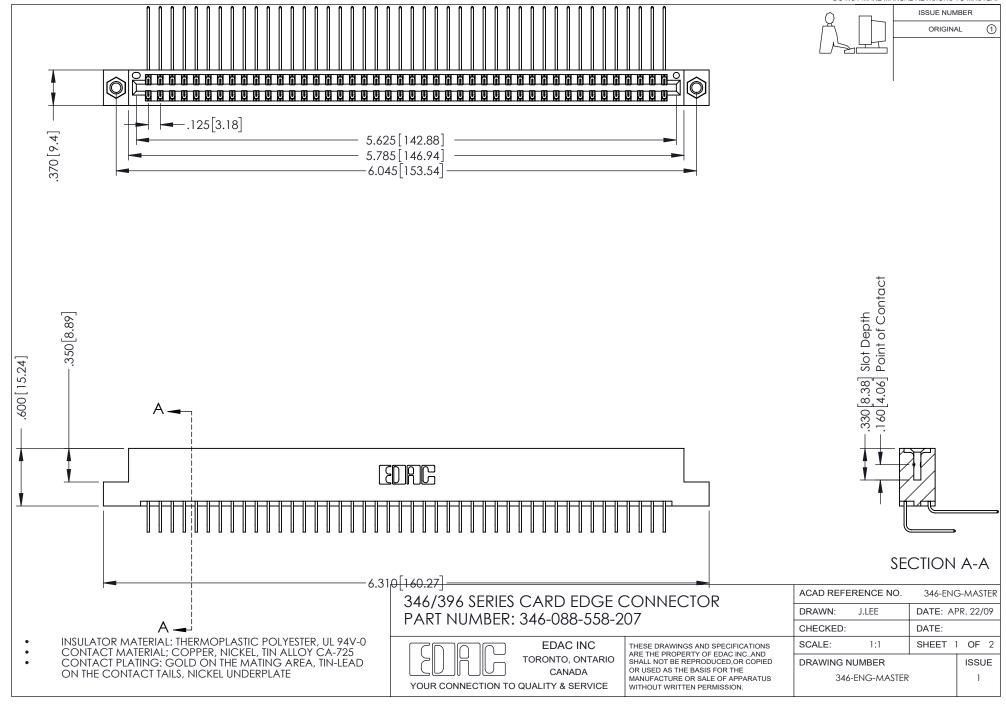

## **Contact Code 556**

INSULATOR MATERIAL: THERMOPLASTIC POLYESTER, UL 94V-0 CONTACT MATERIAL; COPPER, NICKEL, TIN ALLOY CA-725 CONTACT PLATING: GOLD ON THE MATING AREA, TIN-LEAD

ON THE CONTACT TAILS, NICKEL UNDERPLATE

## 346/396 SERIES CARD EDGE CONNECTOR CONTACT CODE 555,556,558,559,560 DIMENSIONS

YOUR CONNECTION TO QUALITY & SERVICE

**EDAC INC** TORONTO, ONTARIO CANADA

THESE DRAWINGS AND SPECIFICATIONS ARE THE PROPERTY OF EDAC INC.,AND SHALL NOT BE REPRODUCED, OR COPIED OR USED AS THE BASIS FOR THE MANUFACTURE OR SALE OF APPARATUS WITHOUT WRITTEN PERMISSION.