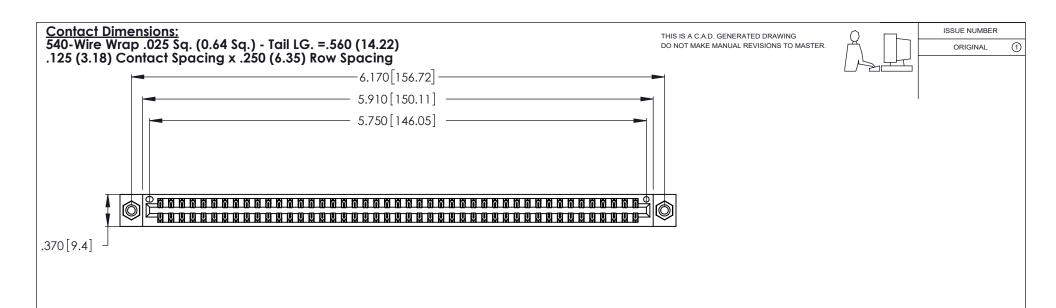

- INSULATOR MATERIAL: THERMOPLASTIC POLYESTER, UL 94V-0 CONTACT MATERIAL; COPPER, NICKEL, TIN ALLOY CA-725
- CONTACT PLATING: GOLD ON THE MATING AREA, TIN-LEAD ON THE CONTACT TAILS, NICKEL UNDERPLATE

| 346/396 SERIES CARD EDGE CONNECTOR |
|------------------------------------|
| PART NUMBER: 346-090-540-808       |