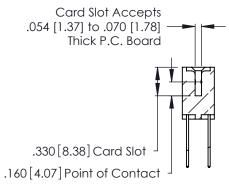

THIS IS A C.A.D. GENERATED DRAWING DO NOT MAKE MANUAL REVISIONS TO MASTER.

ISSUE NUMBER

ORIGINAL

1

**Contact Code 555** 

Contact Code 556

**Contact Code 558** 

**Contact Code 559** 

Contact Code 560

INSULATOR MATERIAL: THERMOPLASTIC POLYESTER, UL 94V-0 CONTACT MATERIAL; COPPER, NICKEL, TIN ALLOY CA-725 CONTACT PLATING: GOLD ON THE MATING AREA, TIN-LEAD

ON THE CONTACT TAILS, NICKEL UNDERPLATE