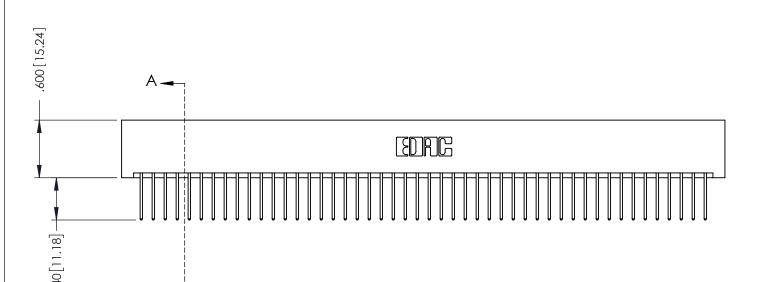

THIS IS A C.A.D. GENERATED DRAWING DO NOT MAKE MANUAL REVISIONS TO MASTER.

ISSUE NUMBER

ORIGINAL

1

.330 [8.38] Slot Depth .160 [4.06] Point of Contact

**SECTION A-A** 

346/396 SERIES CARD EDGE CONNECTOR PART NUMBER: 346-096-522-201

346-ENG-MASTER

INSULATOR MATERIAL: THERMOPLASTIC POLYESTER, UL 94V-0 CONTACT MATERIAL; COPPER, NICKEL, TIN ALLOY CA-725 CONTACT PLATING: GOLD ON THE MATING AREA, TIN-LEAD ON THE CONTACT TAILS, NICKEL UNDERPLATE