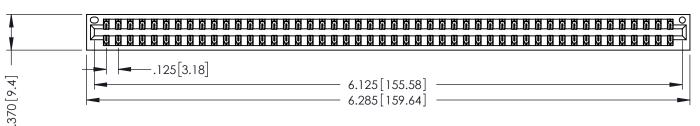

THIS IS A C.A.D. GENERATED DRAWING DO NOT MAKE MANUAL REVISIONS TO MASTER.

ISSUE NUMBER

ORIGINAL

1

.330 [8.38] Slot Depth .160 [4.06] Point of Contact

**SECTION A-A** 

346/396 SERIES CARD EDGE CONNECTOR PART NUMBER: 346-096-522-201

346-ENG-MASTER

INSULATOR MATERIAL: THERMOPLASTIC POLYESTER, UL 94V-0 CONTACT MATERIAL; COPPER, NICKEL, TIN ALLOY CA-725 CONTACT PLATING: GOLD ON THE MATING AREA, TIN-LEAD ON THE CONTACT TAILS, NICKEL UNDERPLATE