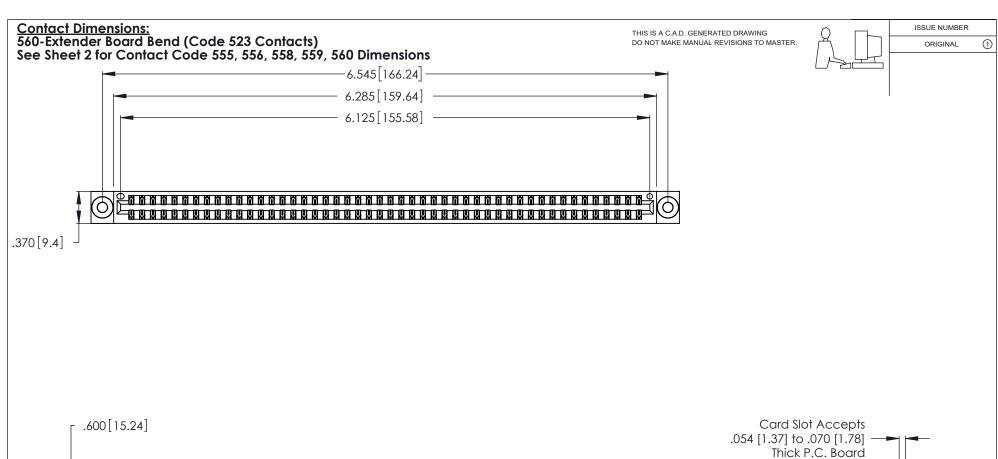

346/396 SERIES CARD EDGE CONNECTOR PART NUMBER: 346-096-560-203

YOUR CONNECTION TO QUALITY & SERVICE

**EDAC INC** TORONTO, ONTARIO CANADA

THESE DRAWINGS AND SPECIFICATIONS ARE THE PROPERTY OF EDAC INC.,AND SHALL NOT BE REPRODUCED, OR COPIED OR USED AS THE BASIS FOR THE MANUFACTURE OR SALE OF APPARATUS WITHOUT WRITTEN PERMISSION.

.330 [8.38] Card Slot .160 [4.07] Point of Contact

INSULATOR MATERIAL: THERMOPLASTIC POLYESTER, UL 94V-0 CONTACT MATERIAL; COPPER, NICKEL, TIN ALLOY CA-725

CONTACT PLATING: GOLD ON THE MATING AREA, TIN-LEAD ON THE CONTACT TAILS, NICKEL UNDERPLATE