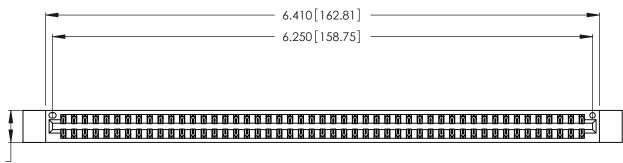

<u>Contact Dimensions:</u>
520-P.C. Tail .030x.018 (0.76x0.46) - Tail LG. = .175 (4.45)
.125 (3.18) Contact Spacing x .250 (6.35) Row Spacing

.370 [9.4]

THIS IS A C.A.D. GENERATED DRAWING DO NOT MAKE MANUAL REVISIONS TO MASTER.

ISSUE NUMBER

ORIGINAL

1

Card Slot Accepts .054 [1.37] to .070 [1.78] Thick P.C. Board .330 [8.38] Card Slot

.160 [4.07] Point of Contact

INSULATOR MATERIAL: THERMOPLASTIC POLYESTER, UL 94V-0 CONTACT MATERIAL; COPPER, NICKEL, TIN ALLOY CA-725

CONTACT PLATING: GOLD ON THE MATING AREA, TIN-LEAD ON THE CONTACT TAILS, NICKEL UNDERPLATE

346/396 SERIES CARD EDGE CONNECTOR PART NUMBER: 346-098-520-812

YOUR CONNECTION TO QUALITY & SERVICE

**EDAC INC** TORONTO, ONTARIO CANADA