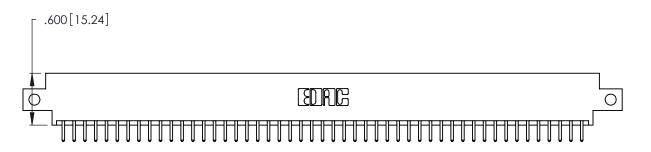

<u>Contact Dimensions:</u>
520-P.C. Tail .030x.018 (0.76x0.46) - Tail LG. = .175 (4.45)
.125 (3.18) Contact Spacing x .250 (6.35) Row Spacing

.370 [9.4]

THIS IS A C.A.D. GENERATED DRAWING DO NOT MAKE MANUAL REVISIONS TO MASTER.

ISSUE NUMBER

ORIGINAL

1

Card Slot Accepts .054 [1.37] to .070 [1.78] Thick P.C. Board .330 [8.38] Card Slot

.160 [4.07] Point of Contact

INSULATOR MATERIAL: THERMOPLASTIC POLYESTER, UL 94V-0 CONTACT MATERIAL; COPPER, NICKEL, TIN ALLOY CA-725

CONTACT PLATING: GOLD ON THE MATING AREA, TIN-LEAD ON THE CONTACT TAILS, NICKEL UNDERPLATE

346/396 SERIES CARD EDGE CONNECTOR PART NUMBER: 346-098-520-812

YOUR CONNECTION TO QUALITY & SERVICE

**EDAC INC** TORONTO, ONTARIO CANADA